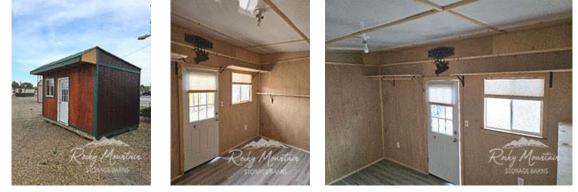

## 8x14 Custom Style Shed- Consignment Sale- USED

| Specifications |                                    |  |
|----------------|------------------------------------|--|
| Size           | 8x14                               |  |
| Floor Material | Wood Floor<br>3/4" Tongue & Groove |  |
| Wall Height    | 8' Studs @ 16" OC                  |  |
| Door Size      | 36" Single Steel – 9-lite door     |  |
| Vents          | Ridge Vent                         |  |
| Roof Slope     | 4/12                               |  |
| Paint          | Stained Siding and Painted Trim    |  |
| Storage        | Shelves                            |  |
| Electrical     | Package                            |  |

| Specifications |                                              |  |
|----------------|----------------------------------------------|--|
| Windows        | 3x3                                          |  |
| Metal          | Green                                        |  |
| Overhang       | 24"                                          |  |
| Siding         | Fir T1-11 8" on center<br>(vertical grooves) |  |
| Interior Floor | Finished                                     |  |
| Interior       | Finished                                     |  |

| Pricing                    |          |  |
|----------------------------|----------|--|
| Buy it Now                 | \$11,700 |  |
| Rent to Own<br>Estimate/MO | \$525    |  |

(sales tax, security deposit & freight may be applicable)