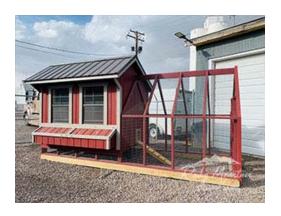

## 6x16 Custom Quaker Style Chicken Coop

| Specifications |                                                                     |  |
|----------------|---------------------------------------------------------------------|--|
| Size           | 6x8 Coop w' 8' Run                                                  |  |
| Exterior Walls | 6' Wall                                                             |  |
| Siding         | Primed 3/8" Smartside T-<br>1-11 8" OC Siding<br>(Vertical Grooves) |  |
| Doors          | Adult Door into Coop<br>Adult Doo into Run                          |  |
| Chicken        | 8" x 10" Chicken Rope                                               |  |
| Opening        | Door w/ Ramp                                                        |  |
| Floors         | Wooden 3/4" OSB<br>Tongue & Groove                                  |  |
| Roosts         | 7' -2 Rung Roosts                                                   |  |

| Specifications |                                                 |
|----------------|-------------------------------------------------|
| Roof Pitch     | 8/12                                            |
| Overhangs      | 12" Overhang in Front                           |
| Shingles       | Metal (Desert Brown)                            |
| Painted        | Red And Grey                                    |
| Vents          | 16"x 87"Drop Down Air Vent                      |
| Windows        | (2) - 24"x35"Window with<br>Screen              |
| Nesting Box    | (7) - 12"x12" Nesting Boxes with Outside Access |