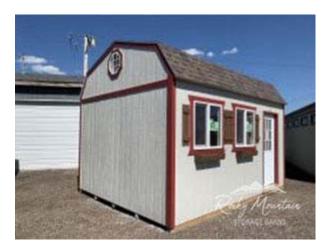

## 12x16 Barn Grande Style Shed – Discounted

| Specifications |                                                   |  |
|----------------|---------------------------------------------------|--|
| Size           | 12x16                                             |  |
| Floor Material | Wood Floor<br>3/4" Tongue & Groove                |  |
| Wall Height    | 7'6" Studs @ 16" OC                               |  |
| Wall Material  | T-1-11 Smartside with<br>Vertical Grooves @ 8" OC |  |
| Door Size      | 3' Single Steel Door w/ 9<br>Light                |  |
| Door Material  | Steel                                             |  |
| Overhang       | None                                              |  |
| Roof Style     | Gambrel                                           |  |
| Trim           | 1x4                                               |  |

| Specifications |                                      |  |
|----------------|--------------------------------------|--|
| Windows        | (2) 3x3 Insulated<br>(2) 14" Octagon |  |
| Shingles       | Architectural with 30yr Warranty     |  |
| Shingle Color  | Teak                                 |  |
| Siding Painted | Painted                              |  |
| Trim Paint     | Painted                              |  |
| Extras         | Shutters<br>Flower Boxes             |  |

| Pricing                     |                      |  |
|-----------------------------|----------------------|--|
| <b>Buy it Now</b>           | \$7,850- <b>SALE</b> |  |
| Rent to Own<br>Monthly/ EST | \$355                |  |