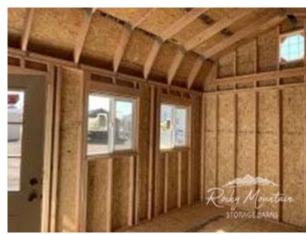

## 12x16 Barn Grande Style Shed – Discounted

| Specifications |                                                   |  |
|----------------|---------------------------------------------------|--|
| Size           | 12x16                                             |  |
| Floor Material | Wood Floor<br>3/4" Tongue & Groove                |  |
| Wall Height    | 7'6" Studs @ 16" OC                               |  |
| Wall Material  | T-1-11 Smartside with<br>Vertical Grooves @ 8" OC |  |
| Door Size      | 3' Single Steel Door w/ 9<br>Light                |  |
| Door Material  | Steel                                             |  |
| Overhang       | None                                              |  |
| Roof Style     | Gambrel                                           |  |
| Trim           | 1x4                                               |  |