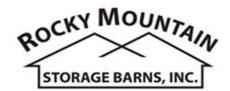

245 E Collins Street • Eaton, CO 80615 Phone: (970) 454-3677 • Fax (970) 454-3898 www.rmstoragebarns.com

12x24 Standard Loafing Style Shed

| Specifications |                                                                            |  |
|----------------|----------------------------------------------------------------------------|--|
| Size           | 12x24 Standard Style                                                       |  |
| Floor Material | Wood Floor in 12'x12' Tack<br>Area- No Floor in 12'x12' Run                |  |
| Wall Height    | 7' Studs @ 16" OC                                                          |  |
| Wall Material  | Smartside T-1-11 8" OC                                                     |  |
| Door Size      | 5' Wooden Double Door w/<br>Keyed Door Latch<br>3'x3' Hay Door in Interior |  |
| Partition Wall | Tongue & Groove<br>Kickboards in Run Area                                  |  |
| Roof Slope     | 4 /12                                                                      |  |

| Specifications |                                          |  |
|----------------|------------------------------------------|--|
| Windows        | 23"x36" Crank Out<br>Window in Tack Area |  |
| Roof           | Architectural Shingle Color: Driftwood   |  |
| Siding Color   | Painted                                  |  |
| Trim Color     | Painted                                  |  |
| Shelving       | 2-Rows – 12' long x<br>16" Deep          |  |