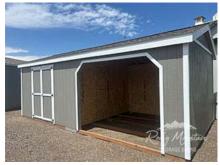

245 E Collins Street • Eaton, CO 80615 Phone: (970) 454-3677 • Fax (970) 454-3898 www.rmstoragebarns.com

12x24 Standard Loafing Style Shed

| Specifications |                                                                            |  |
|----------------|----------------------------------------------------------------------------|--|
| Size           | 12x24 Standard Style                                                       |  |
| Floor Material | Wood Floor in 12'x12' Tack<br>Area- No Floor in 12'x12' Run                |  |
| Wall Height    | 7' Studs @ 16" OC                                                          |  |
| Wall Material  | Smartside T-1-11 8" OC                                                     |  |
| Door Size      | 5' Wooden Double Door w/<br>Keyed Door Latch<br>3'x3' Hay Door in Interior |  |
| Partition Wall | Tongue & Groove<br>Kickboards in Run Area                                  |  |
| Roof Slope     | 4 /12                                                                      |  |