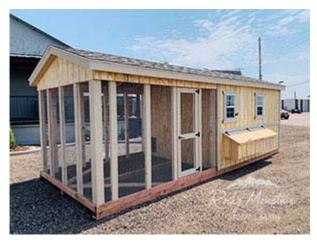

## 8x20 Standard Style Chicken Coop

| Specifications |                                                                                         |  |
|----------------|-----------------------------------------------------------------------------------------|--|
| Total Size     | 8x20                                                                                    |  |
| Exterior Walls | 6' Wall                                                                                 |  |
| Siding         | Fir Siding 8" OC                                                                        |  |
| Doors          | Adult Door into feed area<br>Adult Door into nesting<br>area<br>(With Keyed Door Latch) |  |
| Chicken        | 12"x16" Chicken Rope                                                                    |  |
| Opening        | Door                                                                                    |  |
| Floors         | Luxgarud in Feed and nesting Area – 8x11                                                |  |
| Roosts         | 3-Rung Roosts                                                                           |  |

| Specifications      |                                                 |  |
|---------------------|-------------------------------------------------|--|
| Roof Pitch          | 4/12                                            |  |
| Overhangs           | 4" Overhang                                     |  |
| Shingles            | Driftwood (Brownwood)                           |  |
| Run Size            | 8x9                                             |  |
| <b>Nesting Area</b> | 8x7                                             |  |
| Windows             | (3) - 14"x21" Window with<br>Screen             |  |
| Nesting Box         | (6) - 12"x12" Nesting Boxes with Outside Access |  |
| Feed Area           | 8x4                                             |  |
| vent                | Drop Down                                       |  |

| Pricing           |         |  |
|-------------------|---------|--|
| <b>Buy it Now</b> | \$9,511 |  |
| Rent to Own       | \$431   |  |
| Estimate          |         |  |

(sales tax, security deposit & freight may be applicable)