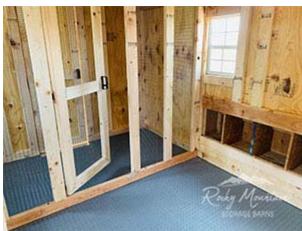

## 8x20 Standard Style Chicken Coop

| Specifications |                                                                                         |  |
|----------------|-----------------------------------------------------------------------------------------|--|
| Total Size     | 8x20                                                                                    |  |
| Exterior Walls | 6' Wall                                                                                 |  |
| Siding         | Fir Siding 8" OC                                                                        |  |
| Doors          | Adult Door into feed area<br>Adult Door into nesting<br>area<br>(With Keyed Door Latch) |  |
| Chicken        | 12"x16" Chicken Rope                                                                    |  |
| Opening        | Door                                                                                    |  |
| Floors         | Luxgarud in Feed and nesting Area – 8x11                                                |  |
| Roosts         | 3-Rung Roosts                                                                           |  |

| Specifications      |                                                 |  |
|---------------------|-------------------------------------------------|--|
| Roof Pitch          | 4/12                                            |  |
| Overhangs           | 4" Overhang                                     |  |
| Shingles            | Driftwood (Brownwood)                           |  |
| Run Size            | 8x9                                             |  |
| <b>Nesting Area</b> | 8x7                                             |  |
| Windows             | (3) - 14"x21" Window with<br>Screen             |  |
| Nesting Box         | (6) - 12"x12" Nesting Boxes with Outside Access |  |
| Feed Area           | 8x4                                             |  |
| vent                | Drop Down                                       |  |