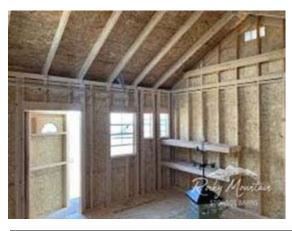

## 14'x14' Alpine Style Shed w/ Garage Door- Discounted

| Specifications    |                                                                                                   |
|-------------------|---------------------------------------------------------------------------------------------------|
| Windows           | (1) 24x36" Window w<br>(1) 30" Half Moon<br>(2) 10"x23" Transom<br>(2) 8"x16' Vents<br>Ridge Vent |
| Shingles          | Estate Grey                                                                                       |
| Shelving          | 2- Rows of 6' at 16"<br>deep                                                                      |
| Siding/Trim Color | Painted                                                                                           |