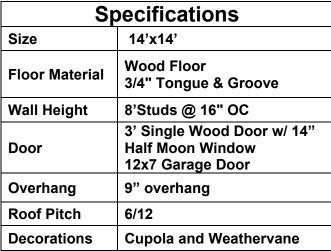

## 14'x14' Alpine Style Shed w/ Garage Door- Discounted

| Specifications    |                                                                                                   |
|-------------------|---------------------------------------------------------------------------------------------------|
| Windows           | (1) 24x36" Window w<br>(1) 30" Half Moon<br>(2) 10"x23" Transom<br>(2) 8"x16' Vents<br>Ridge Vent |
| Shingles          | Estate Grey                                                                                       |
| Shelving          | 2- Rows of 6' at 16"<br>deep                                                                      |
| Siding/Trim Color | Painted                                                                                           |