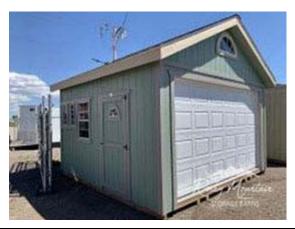

## 14'x14' Alpine Style Shed w/ Garage Door- Discounted

| Specifications    |                                                                                                   |
|-------------------|---------------------------------------------------------------------------------------------------|
| Windows           | (1) 24x36" Window w<br>(1) 30" Half Moon<br>(2) 10"x23" Transom<br>(2) 8"x16' Vents<br>Ridge Vent |
| Shingles          | Estate Grey                                                                                       |
| Shelving          | 2- Rows of 6' at 16"<br>deep                                                                      |
| Siding/Trim Color | Painted                                                                                           |

| Pricing                   |                       |
|---------------------------|-----------------------|
| <b>Buy it Now</b>         | \$8,950 - <b>SALE</b> |
| Rent to Own Estimated /MO | \$405                 |