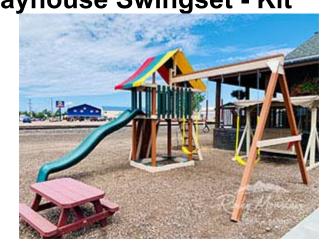

245 East Collins Street • Eaton, CO 80615 Phone: (970) 454-3677 • Fax (970) 454-3898 www.rmstoragebarns.com

| Specifications |                          |  |
|----------------|--------------------------|--|
| Size           | L = 14'- W = 15.5'       |  |
| Floor Height   | 5'                       |  |
| Swing Height   | 8'                       |  |
| Play Area      | 20'L x 21.5'W            |  |
| Includes       | Poly Play Tower          |  |
| Includes       | Single Canopy - TriColor |  |
| Includes       | Easy Ride Eco Attachment |  |
| Includes       | Beam 3 Position          |  |
| Includes       | 2 Flags - Red and Yellow |  |

| Specifications |                                  |  |
|----------------|----------------------------------|--|
| Includes       | Trapeze with Rings -<br>Burgundy |  |
| Includes       | 2 Sling Swings - Yellow          |  |
| Includes       | 10' Wave Slide - Green           |  |
| Includes       | 5' Steps                         |  |
| Includes       | Sandbox - No Cover               |  |
| Includes       | Steel Hand Grips - Blue          |  |
| Includes       | 5' Rock Wall                     |  |

| Pricing    |         |  |
|------------|---------|--|
| Buy it Now | \$4,515 |  |