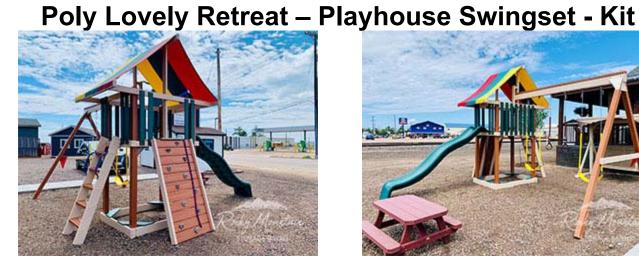

245 East Collins Street • Eaton, CO 80615 Phone: (970) 454-3677 • Fax (970) 454-3898 www.rmstoragebarns.com

| Specifications |                          |  |
|----------------|--------------------------|--|
| Size           | L = 14'- W = 15.5'       |  |
| Floor Height   | 5'                       |  |
| Swing Height   | 8'                       |  |
| Play Area      | 20'L x 21.5'W            |  |
| Includes       | Poly Play Tower          |  |
| Includes       | Single Canopy - TriColor |  |
| Includes       | Easy Ride Eco Attachment |  |
| Includes       | Beam 3 Position          |  |
| Includes       | 2 Flags - Red and Yellow |  |

| Specifications |                                  |  |
|----------------|----------------------------------|--|
| Includes       | Trapeze with Rings -<br>Burgundy |  |
| Includes       | 2 Sling Swings - Yellow          |  |
| Includes       | 10' Wave Slide - Green           |  |
| Includes       | 5' Steps                         |  |
| Includes       | Sandbox - No Cover               |  |
| Includes       | Steel Hand Grips - Blue          |  |
| Includes       | 5' Rock Wall                     |  |

| Pricing    |         |  |
|------------|---------|--|
| Buy it Now | \$4,515 |  |