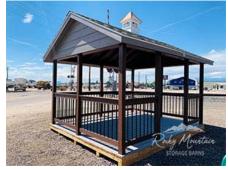

## 10x12 Rectangular Gazebo

| Specifications |                                    |  |
|----------------|------------------------------------|--|
| Size           | 10x12                              |  |
| Floor Material | Wood Floor<br>3/4" Tongue & Groove |  |
| Wall Height    | 6'                                 |  |
| Roof Slope     | 4/12 Copper Cupola                 |  |
| Shingles       | Architectural – Estate Grey        |  |
| Overhang       | 6"                                 |  |
| Floor          | Composite Decking – Grey           |  |
| Paint          | Brown and Grey                     |  |

| Pricing                 |         |  |
|-------------------------|---------|--|
| <b>Buy it Now</b>       | \$7,390 |  |
| Rent to Own Estimate/MO | \$335   |  |

(sales tax, security deposit, & freight may be applicable)