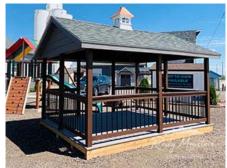

## 10x12 Rectangular Gazebo

| Specifications |                                    |  |
|----------------|------------------------------------|--|
| Size           | 10x12                              |  |
| Floor Material | Wood Floor<br>3/4" Tongue & Groove |  |
| Wall Height    | 6'                                 |  |
| Roof Slope     | 4/12 Copper Cupola                 |  |
| Shingles       | Architectural – Estate Grey        |  |
| Overhang       | 6"                                 |  |
| Floor          | Composite Decking – Grey           |  |
| Paint          | Brown and Grey                     |  |

| Pricing                 |         |  |
|-------------------------|---------|--|
| <b>Buy it Now</b>       | \$7,390 |  |
| Rent to Own Estimate/MO | \$335   |  |

(sales tax, security deposit, & freight may be applicable)