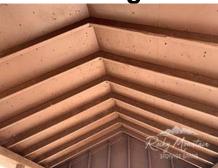

## 10x12 Rectangular Gazebo

| Specifications |                                    |  |
|----------------|------------------------------------|--|
| Size           | 10x12                              |  |
| Floor Material | Wood Floor<br>3/4" Tongue & Groove |  |
| Wall Height    | 6'                                 |  |
| Roof Slope     | 4/12 Copper Cupola                 |  |
| Shingles       | Architectural – Estate Grey        |  |
| Overhang       | 6"                                 |  |
| Floor          | Composite Decking – Grey           |  |
| Paint          | Brown and Grey                     |  |