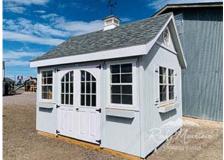

245 E Collins Street • Eaton, CO 80615 Phone: (970) 454-3677 • Fax (970) 454-3898 www.rmstoragebarns.com

10x12 Noble Fair Style Storage Shed

| Specifications |                                        |  |
|----------------|----------------------------------------|--|
| Size           | 10x12                                  |  |
| Floor Material | Luxguard Flooring                      |  |
| Wall Height    | 6'6" Studs @ 16" OC                    |  |
| Door           | Double Arched Glass<br>Fiberglass Door |  |
| Roof Slope     | 8/12 Flared Roof                       |  |
| Paint          | Light Blue w/ White                    |  |

| Specifications |                                               |  |
|----------------|-----------------------------------------------|--|
| Windows        | (4) 24"x36"<br>(2) Octagon                    |  |
| Shingles       | Architectural Color:<br>Estate Grey           |  |
| Decorations    | Flower Box & Shutter Cupola/ Weathervane      |  |
| Overhang       | 6" Gable Soffit<br>8" Eave Soffit<br>Overhang |  |

| Pricing                 |          |  |
|-------------------------|----------|--|
| <b>Buy it Now</b>       | \$8,980. |  |
| Rent to Own Estimate/MO | \$405    |  |

(sales tax, security deposit & freight may be applicable)