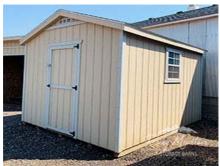

245 E Collins Street • Eaton , CO 80615 Phone: (970) 454-3677 • Fax (970) 472-5044 www.rmstoragebarns.com

10x12 Standard Style Shed - USED

| Specifications |                                                                                            |  |
|----------------|--------------------------------------------------------------------------------------------|--|
| Size           | 10x12                                                                                      |  |
| Floor Material | Wood Floor<br>3/4" Tongue & Groove                                                         |  |
| Wall Height    | 6'6"' Studs @ 16" OC                                                                       |  |
| Wall Material  | Siding, T-1-11 3/8"<br>smartside 8" oc vertical<br>grooves (nailed directly onto<br>studs) |  |
| Door Size      | Wooden - Single - 3ft - Keyed Door Latch -Out Swing                                        |  |
| Vent           | 2- 4"x16" – Square                                                                         |  |
| Roof Slope     | 4 /12                                                                                      |  |