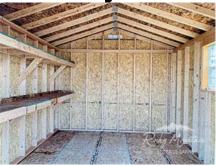

245 E Collins Street • Eaton , CO 80615 Phone: (970) 454-3677 • Fax (970) 472-5044 www.rmstoragebarns.com

10x12 Standard Style Shed - USED

| Specifications |                                                                                            |  |
|----------------|--------------------------------------------------------------------------------------------|--|
| Size           | 10x12                                                                                      |  |
| Floor Material | Wood Floor<br>3/4" Tongue & Groove                                                         |  |
| Wall Height    | 6'6"' Studs @ 16" OC                                                                       |  |
| Wall Material  | Siding, T-1-11 3/8"<br>smartside 8" oc vertical<br>grooves (nailed directly onto<br>studs) |  |
| Door Size      | Wooden - Single - 3ft - Keyed Door Latch -Out Swing                                        |  |
| Vent           | 2- 4"x16" – Square                                                                         |  |
| Roof Slope     | 4 /12                                                                                      |  |