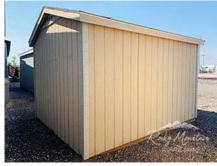

245 E Collins Street • Eaton , CO 80615 Phone: (970) 454-3677 • Fax (970) 472-5044 www.rmstoragebarns.com

10x12 Standard Style Shed - USED

| Specifications |                                                                                            |  |
|----------------|--------------------------------------------------------------------------------------------|--|
| Size           | 10x12                                                                                      |  |
| Floor Material | Wood Floor<br>3/4" Tongue & Groove                                                         |  |
| Wall Height    | 6'6"' Studs @ 16" OC                                                                       |  |
| Wall Material  | Siding, T-1-11 3/8"<br>smartside 8" oc vertical<br>grooves (nailed directly onto<br>studs) |  |
| Door Size      | Wooden - Single - 3ft - Keyed Door Latch -Out Swing                                        |  |
| Vent           | 2- 4"x16" – Square                                                                         |  |
| Roof Slope     | 4 /12                                                                                      |  |