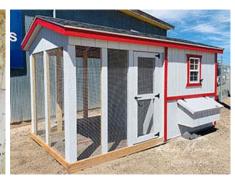

## 6x12 Standard Style Chicken Coop w/ Run

| Specifications  |                                                                        |  |
|-----------------|------------------------------------------------------------------------|--|
| Total Size      | 6x12                                                                   |  |
| Walls           | 6' 6"                                                                  |  |
| Siding          | Primed 3/8" Smartside T-<br>1-11 8" OC Siding<br>(Vertical Grooves)    |  |
| Door            | Adult Door into Coop<br>Adult Door into Run<br>(With Keyed Door Latch) |  |
| Chicken Opening | 12"x16" Chicken Rope<br>Door                                           |  |
| Floors          | Wooden 3/4" OSB Tongue<br>& Groove                                     |  |
| Roosts          | 3-Rung Roosts                                                          |  |

| Specifications |                             |
|----------------|-----------------------------|
| Roof Pitch     | 4/12                        |
| Overhangs      | 4"                          |
| Shingles       | Architectural -Estate Grey  |
| Size           | Run: 6x6 - House: 6x6       |
| Vents          | 42"x10.5" Drop Down Air     |
|                | Vent                        |
|                | Round Vents                 |
| Windows        | (1) - 14"x21" Window with   |
|                | Screen                      |
| Nesting Box    | (3) - 12"x12" Nesting Boxes |
|                | with Outside Access         |
| Paint          | Red Trim & White Siding     |
| Decorative     | Cupola w/ Red Plane         |
|                | Weathervane                 |

| Pricing                  |         |  |
|--------------------------|---------|--|
| <b>Buy it Now</b>        | \$4,770 |  |
| Rent to Own Estimated MO | \$220   |  |

(sales tax, security deposit, & freight may be applicable)