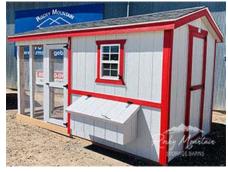

## 6x12 Standard Style Chicken Coop w/ Run

| Specifications  |                                                                        |  |
|-----------------|------------------------------------------------------------------------|--|
| Total Size      | 6x12                                                                   |  |
| Walls           | 6' 6"                                                                  |  |
| Siding          | Primed 3/8" Smartside T-<br>1-11 8" OC Siding<br>(Vertical Grooves)    |  |
| Door            | Adult Door into Coop<br>Adult Door into Run<br>(With Keyed Door Latch) |  |
| Chicken Opening | 12"x16" Chicken Rope<br>Door                                           |  |
| Floors          | Wooden 3/4" OSB Tongue<br>& Groove                                     |  |
| Roosts          | 3-Rung Roosts                                                          |  |

| Specifications |                             |
|----------------|-----------------------------|
| Roof Pitch     | 4/12                        |
| Overhangs      | 4"                          |
| Shingles       | Architectural -Estate Grey  |
| Size           | Run: 6x6 - House: 6x6       |
| Vents          | 42"x10.5" Drop Down Air     |
|                | Vent                        |
|                | Round Vents                 |
| Windows        | (1) - 14"x21" Window with   |
|                | Screen                      |
| Nesting Box    | (3) - 12"x12" Nesting Boxes |
|                | with Outside Access         |
| Paint          | Red Trim & White Siding     |
| Decorative     | Cupola w/ Red Plane         |
|                | Weathervane                 |

| Pricing                  |         |  |
|--------------------------|---------|--|
| <b>Buy it Now</b>        | \$4,770 |  |
| Rent to Own Estimated MO | \$220   |  |

(sales tax, security deposit, & freight may be applicable)