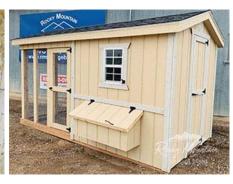

## 6x12 Standard Style Chicken Coop with Run

| Specifications  |                                                                       |  |
|-----------------|-----------------------------------------------------------------------|--|
| Total Size      | 6x12                                                                  |  |
| Walls           | 6' 6"                                                                 |  |
| Siding          | Primed 3/8" Smartside T-<br>1-11 8" OC Siding<br>(Vertical Grooves)   |  |
| Door            | Adult Door into Coop<br>Adult Door into Run<br>With Keyed Door Latch) |  |
| Chicken Opening | 12"x16" Chicken Rope<br>Door                                          |  |
| Floors          | Wooden 3/4" OSB Tongue<br>& Groove                                    |  |
| Roosts          | 3-Rung Roosts                                                         |  |

| Specifications |                                                 |  |
|----------------|-------------------------------------------------|--|
| Roof Pitch     | 4/12                                            |  |
| Overhangs      | 4"                                              |  |
| Shingles       | Architectural -Estate Grey                      |  |
| Painted        | Primed                                          |  |
| Vents          | 42"x10.5" Drop Down Air<br>Vent<br>Round Vents  |  |
| Windows        | (1) - 14"x21" Window with Screen                |  |
| Nesting Box    | (3) - 12"x12" Nesting Boxes with Outside Access |  |