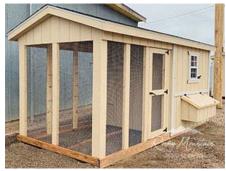

## 6x12 Standard Style Chicken Coop with Run

| Specifications  |                                                                       |  |
|-----------------|-----------------------------------------------------------------------|--|
| Total Size      | 6x12                                                                  |  |
| Walls           | 6' 6"                                                                 |  |
| Siding          | Primed 3/8" Smartside T-<br>1-11 8" OC Siding<br>(Vertical Grooves)   |  |
| Door            | Adult Door into Coop<br>Adult Door into Run<br>With Keyed Door Latch) |  |
| Chicken Opening | 12"x16" Chicken Rope<br>Door                                          |  |
| Floors          | Wooden 3/4" OSB Tongue<br>& Groove                                    |  |
| Roosts          | 3-Rung Roosts                                                         |  |

| Specifications |                                                 |  |
|----------------|-------------------------------------------------|--|
| Roof Pitch     | 4/12                                            |  |
| Overhangs      | 4"                                              |  |
| Shingles       | Architectural -Estate Grey                      |  |
| Painted        | Primed                                          |  |
| Vents          | 42"x10.5" Drop Down Air<br>Vent<br>Round Vents  |  |
| Windows        | (1) - 14"x21" Window with Screen                |  |
| Nesting Box    | (3) - 12"x12" Nesting Boxes with Outside Access |  |