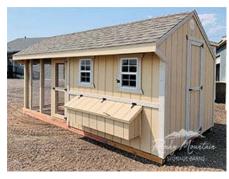

## 8x16 Cape Style Coop w/ Run

| Specifications    |                                                                           |  |
|-------------------|---------------------------------------------------------------------------|--|
| Total Size        | 8x16                                                                      |  |
| Feed Storage      | 8x3                                                                       |  |
| Nesting Area      | 8x6                                                                       |  |
| Doors             | Adult Door into Coop<br>(With Keyed Door<br>Latch)<br>Adult Door into Run |  |
| Chicken           | 12"x16" Chicken Rope                                                      |  |
| Opening           | Door                                                                      |  |
| Floors            | Wooden 3/4" OSB<br>Tongue & Groove                                        |  |
| Roosts            | 3-Rung Roosts                                                             |  |
| Exterior<br>Walls | 6' Coop Wall                                                              |  |
| Siding            | Primed 3/8 Smartside<br>T-1-11 8" on center                               |  |
| Run Size          | 8x7                                                                       |  |

| Specifications         |                                                 |  |
|------------------------|-------------------------------------------------|--|
| Roof Pitch             | 8/12                                            |  |
| Overhangs              | 12" Overhang in Front                           |  |
| Shingles               | Architectural – Weather wood                    |  |
| Moisture<br>Protection | #15 Roofing Felt                                |  |
| Vents                  | Drop Down Air Vent<br>(2) Round white Vents     |  |
| Windows                | (2) - 14"x21" Window with Screen                |  |
| Nesting Box            | (5) - 12"x12" Nesting Boxes with Outside Access |  |
| Wire                   | Galvanized Poultry Netting                      |  |