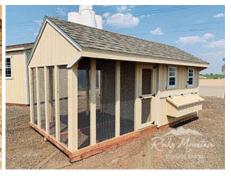

## 8x16 Cape Style Coop w/ Run

| Specifications    |                                                                           |  |
|-------------------|---------------------------------------------------------------------------|--|
| Total Size        | 8x16                                                                      |  |
| Feed Storage      | 8x3                                                                       |  |
| Nesting Area      | 8x6                                                                       |  |
| Doors             | Adult Door into Coop<br>(With Keyed Door<br>Latch)<br>Adult Door into Run |  |
| Chicken           | 12"x16" Chicken Rope                                                      |  |
| Opening           | Door                                                                      |  |
| Floors            | Wooden 3/4" OSB<br>Tongue & Groove                                        |  |
| Roosts            | 3-Rung Roosts                                                             |  |
| Exterior<br>Walls | 6' Coop Wall                                                              |  |
| Siding            | Primed 3/8 Smartside<br>T-1-11 8" on center                               |  |
| Run Size          | 8x7                                                                       |  |

| Specifications         |                                                 |  |
|------------------------|-------------------------------------------------|--|
| Roof Pitch             | 8/12                                            |  |
| Overhangs              | 12" Overhang in Front                           |  |
| Shingles               | Architectural – Weather wood                    |  |
| Moisture<br>Protection | #15 Roofing Felt                                |  |
| Vents                  | Drop Down Air Vent<br>(2) Round white Vents     |  |
| Windows                | (2) - 14"x21" Window with Screen                |  |
| Nesting Box            | (5) - 12"x12" Nesting Boxes with Outside Access |  |
| Wire                   | Galvanized Poultry Netting                      |  |