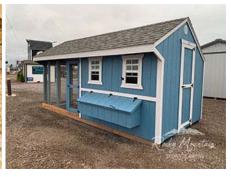

## 8x16 Cape Style Coop w/ Run

| Specifications    |                                                                           |  |
|-------------------|---------------------------------------------------------------------------|--|
| Total Size        | 8x16                                                                      |  |
| Feed Storage      | 8x3                                                                       |  |
| Nesting Area      | 8x6                                                                       |  |
| Doors             | Adult Door into Coop<br>(With Keyed Door<br>Latch)<br>Adult Door into Run |  |
| Chicken           | 12"x16" Chicken Rope                                                      |  |
| Opening           | Door                                                                      |  |
| Floors            | Wooden 3/4" OSB<br>Tongue & Groove                                        |  |
| Roosts            | 3-Rung Roosts                                                             |  |
| Exterior<br>Walls | 6' Coop Wall                                                              |  |
| Siding            | Primed 3/8 Smartside<br>T-1-11 8" on center                               |  |
| Run Size          | 8x7                                                                       |  |

| Specifications         |                                                 |  |
|------------------------|-------------------------------------------------|--|
| Roof Pitch             | 8/12                                            |  |
| Overhangs              | 12" Overhang in Front                           |  |
| Shingles               | Architectural – Weather wood                    |  |
| Moisture<br>Protection | #15 Roofing Felt                                |  |
| Vents                  | Drop Down Air Vent<br>(2) Round white Vents     |  |
| Windows                | (2) - 14"x21" Window with Screen                |  |
| Nesting Box            | (5) - 12"x12" Nesting Boxes with Outside Access |  |
| Wire                   | Galvanized Poultry Netting                      |  |

| Pricing                              |         |  |
|--------------------------------------|---------|--|
| Buy it Now                           | \$6,985 |  |
| Rent to Own / Estimated Monthly Plan | \$320   |  |