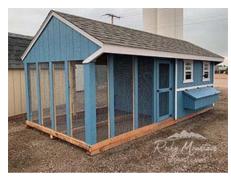

## 8x16 Cape Style Coop w/ Run

| Specifications    |                                                                           |  |
|-------------------|---------------------------------------------------------------------------|--|
| Total Size        | 8x16                                                                      |  |
| Feed Storage      | 8x3                                                                       |  |
| Nesting Area      | 8x6                                                                       |  |
| Doors             | Adult Door into Coop<br>(With Keyed Door<br>Latch)<br>Adult Door into Run |  |
| Chicken           | 12"x16" Chicken Rope                                                      |  |
| Opening           | Door                                                                      |  |
| Floors            | Wooden 3/4" OSB<br>Tongue & Groove                                        |  |
| Roosts            | 3-Rung Roosts                                                             |  |
| Exterior<br>Walls | 6' Coop Wall                                                              |  |
| Siding            | Primed 3/8 Smartside<br>T-1-11 8" on center                               |  |
| Run Size          | 8x7                                                                       |  |

| Specifications         |                                                 |  |
|------------------------|-------------------------------------------------|--|
| Roof Pitch             | 8/12                                            |  |
| Overhangs              | 12" Overhang in Front                           |  |
| Shingles               | Architectural – Weather wood                    |  |
| Moisture<br>Protection | #15 Roofing Felt                                |  |
| Vents                  | Drop Down Air Vent<br>(2) Round white Vents     |  |
| Windows                | (2) - 14"x21" Window with Screen                |  |
| Nesting Box            | (5) - 12"x12" Nesting Boxes with Outside Access |  |
| Wire                   | Galvanized Poultry Netting                      |  |

| Pricing                              |         |  |
|--------------------------------------|---------|--|
| Buy it Now                           | \$6,985 |  |
| Rent to Own / Estimated Monthly Plan | \$320   |  |