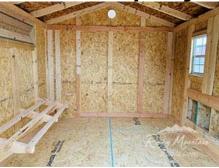

245 East Collins • Eaton, CO 80615 Phone: (970)-454-3677 • Fax (970) 472-5044 www.rmstoragebarns.com

8x20 Standard Coop Style w/ Run

| Specifications |                                             |  |
|----------------|---------------------------------------------|--|
| Total Size     | 8x20                                        |  |
| Walls          | 6' 6"'                                      |  |
| Siding         | Smart side T-1-11 siding (vertical grooves) |  |
| Doors          | Man Door into Coop<br>Man Door into Run     |  |
| Chicken        | 12"x16" Chicken Rope                        |  |
| Opening        | Door                                        |  |
| Floors         | Wooden                                      |  |