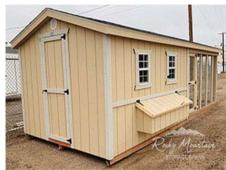

245 East Collins • Eaton, CO 80615 Phone: (970)-454-3677 • Fax (970) 472-5044 www.rmstoragebarns.com

8x20 Standard Coop Style w/ Run

| Specifications |                                             |  |
|----------------|---------------------------------------------|--|
| Total Size     | 8x20                                        |  |
| Walls          | 6' 6"'                                      |  |
| Siding         | Smart side T-1-11 siding (vertical grooves) |  |
| Doors          | Man Door into Coop<br>Man Door into Run     |  |
| Chicken        | 12"x16" Chicken Rope                        |  |
| Opening        | Door                                        |  |
| Floors         | Wooden                                      |  |

| Specifications         |                                       |  |
|------------------------|---------------------------------------|--|
| Roof Pitch             | 4/12                                  |  |
| Overhangs              | 4"                                    |  |
| Shingles               | Architectural – Estate Grey           |  |
| Moisture<br>Protection | #15 Roofing Felt                      |  |
| Vents                  | (2) White Round Vents, Drop down vent |  |
| Windows                | (2) 14"x21""                          |  |
| Nesting box            | 5                                     |  |
| Roosts                 | 3 Hung Roosts                         |  |