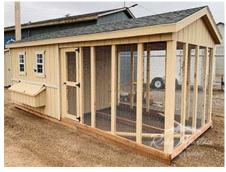

245 East Collins • Eaton, CO 80615 Phone: (970)-454-3677 • Fax (970) 472-5044 www.rmstoragebarns.com

8x20 Standard Coop Style w/ Run

| Specifications |                                             |  |
|----------------|---------------------------------------------|--|
| Total Size     | 8x20                                        |  |
| Walls          | 6' 6"'                                      |  |
| Siding         | Smart side T-1-11 siding (vertical grooves) |  |
| Doors          | Man Door into Coop<br>Man Door into Run     |  |
| Chicken        | 12"x16" Chicken Rope                        |  |
| Opening        | Door                                        |  |
| Floors         | Wooden                                      |  |

| Specifications         |                                       |  |
|------------------------|---------------------------------------|--|
| Roof Pitch             | 4/12                                  |  |
| Overhangs              | 4"                                    |  |
| Shingles               | Architectural – Estate Grey           |  |
| Moisture<br>Protection | #15 Roofing Felt                      |  |
| Vents                  | (2) White Round Vents, Drop down vent |  |
| Windows                | (2) 14"x21""                          |  |
| Nesting box            | 5                                     |  |
| Roosts                 | 3 Hung Roosts                         |  |