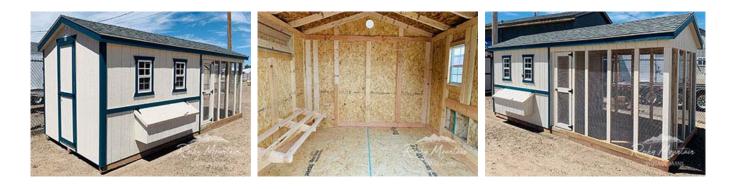

## 8x20 Standard Coop Style w/ Run

| Specifications<br>Total Size: 10x20 Run: 8x10 – House: 8x10 |                                                |  |
|-------------------------------------------------------------|------------------------------------------------|--|
|                                                             |                                                |  |
| Siding                                                      | Smart side T-1-11 siding<br>(vertical grooves) |  |
| Doors                                                       | Man Door into Coop<br>Man Door into Run        |  |
| Chicken Door                                                | 12"x16" Chicken Rope                           |  |
| Floors                                                      | Wooden                                         |  |
| Paint                                                       | Trim: Teal<br>Siding: Crème                    |  |

| Specifications |                             |  |
|----------------|-----------------------------|--|
| Roof Pitch     | 4/12                        |  |
| Overhangs      | 4"                          |  |
| Shingles       | Architectural – Estate Grey |  |
| Moisture       | #15 Roofing Felt            |  |
| Protection     |                             |  |
| Vents          | (2) White Round, Drop Down  |  |
| Windows        | (2) 14"x21"                 |  |
| Nesting box    | 5                           |  |
| Roosts         | 3 Hung Roosts               |  |

| Pricing                      |         |  |
|------------------------------|---------|--|
| Buy it Now                   | \$8,120 |  |
| Estimated /MO<br>Rent to Own | \$396   |  |

(sales tax, security deposit, & freight may be applicable)