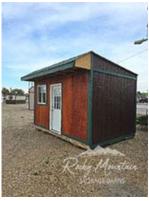

## 10x14 Custom Style Shed- Consignment Sale- USED

| Specifications |                                    |  |
|----------------|------------------------------------|--|
| Size           | 10x14                              |  |
| Floor Material | Wood Floor<br>3/4" Tongue & Groove |  |
| Wall Height    | 8' Studs @ 16" OC                  |  |
| Door Size      | 36" Single Steel – 9-lite door     |  |
| Vents          | Ridge Vent                         |  |
| Roof Slope     | 4/12                               |  |
| Paint          | Stained Siding and Painted Trim    |  |
| Storage        | Shelves                            |  |
| Electrical     | Package                            |  |

| Specifications |                                           |  |
|----------------|-------------------------------------------|--|
| Windows        | 3x3                                       |  |
| Metal          | Green                                     |  |
| Overhang       | 24"                                       |  |
| Siding         | Fir T1-11 8" on center (vertical grooves) |  |
| Interior Floor | Finished                                  |  |
| Interior       | Finished                                  |  |