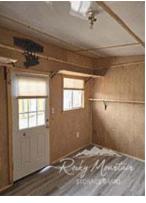

## 10x14 Custom Style Shed- Consignment Sale- USED

| Specifications |                                    |  |
|----------------|------------------------------------|--|
| Size           | 10x14                              |  |
| Floor Material | Wood Floor<br>3/4" Tongue & Groove |  |
| Wall Height    | 8' Studs @ 16" OC                  |  |
| Door Size      | 36" Single Steel – 9-lite door     |  |
| Vents          | Ridge Vent                         |  |
| Roof Slope     | 4/12                               |  |
| Paint          | Stained Siding and Painted Trim    |  |
| Storage        | Shelves                            |  |
| Electrical     | Package                            |  |

| Specifications |                                           |  |
|----------------|-------------------------------------------|--|
| Windows        | 3x3                                       |  |
| Metal          | Green                                     |  |
| Overhang       | 24"                                       |  |
| Siding         | Fir T1-11 8" on center (vertical grooves) |  |
| Interior Floor | Finished                                  |  |
| Interior       | Finished                                  |  |