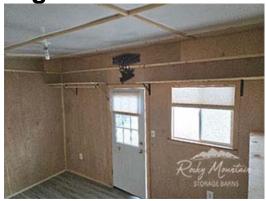

## 10x14 Custom Style Shed- Consignment Sale- USED

| Specifications |                                    |  |
|----------------|------------------------------------|--|
| Size           | 10x14                              |  |
| Floor Material | Wood Floor<br>3/4" Tongue & Groove |  |
| Wall Height    | 8' Studs @ 16" OC                  |  |
| Door Size      | 36" Single Steel – 9-lite door     |  |
| Vents          | Ridge Vent                         |  |
| Roof Slope     | 4/12                               |  |
| Paint          | Stained Siding and Painted Trim    |  |
| Storage        | Shelves                            |  |
| Electrical     | Package                            |  |

| Specifications |                                           |  |
|----------------|-------------------------------------------|--|
| Windows        | 3x3                                       |  |
| Metal          | Green                                     |  |
| Overhang       | 24"                                       |  |
| Siding         | Fir T1-11 8" on center (vertical grooves) |  |
| Interior Floor | Finished                                  |  |
| Interior       | Finished                                  |  |