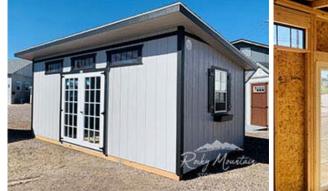

## 10x16 Lean To Style Shed

| Raly Mouthin |
|--------------|
|              |

| Specifications |                                                        |  |
|----------------|--------------------------------------------------------|--|
| Size           | 10x16                                                  |  |
| Floor Material | Wood Floor<br>3/4" Tongue & Groove                     |  |
| Wall Height    | 8' Studs Sloping To Short<br>Wall @ 16" OC             |  |
| Wall Material  | T-1-11 Smart side with<br>Vertical Grooves @ 8" OC     |  |
| Door           | 60"x70" Rough Opening For<br>Fiberglass Door – 15 Lite |  |
| Vents          | 6" Round Vents (2)                                     |  |
| Roof Slope     | 3/12                                                   |  |

| Specifications |                                             |  |
|----------------|---------------------------------------------|--|
| Windows        | 29x10 Transom (3)<br>24"x36" with grids (2) |  |
| Shingles       | Architectural                               |  |
| Shingle Color  | Estate Grey                                 |  |
| Siding Paint   | Gray                                        |  |
| Trim Paint     | Black                                       |  |
| Skylight       | 2'x2'                                       |  |
| Overhang       | Front – 12" 3 sides is<br>6"                |  |

| Pricing         |             |  |
|-----------------|-------------|--|
| Buy it Now      | \$9,445     |  |
| Rent To Own MO/ | \$428       |  |
| Estimate        | <b>7420</b> |  |

(Sales tax & freight may be applicable)