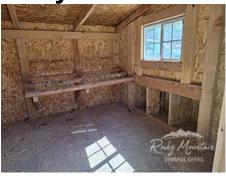

245 East Collins Street • Eaton, CO 80615 Phone: (970)-454-3677 • Fax (970) 454-3898 www.rmstoragebarns.com

6x10 Traditional Style Chicken Coop - USED

| Specifications  |                             |
|-----------------|-----------------------------|
| Total Size      | 6x8                         |
| Door            | Keyed Adult Door            |
|                 | (poultry netting)           |
|                 | Small Man Door              |
| Exterior Walls  | 7' wall slopes to 6'        |
| Siding          | Primed 3/8" Smartside T-    |
|                 | 1-11 8" OC Siding (Vertical |
|                 | Grooves)                    |
| Chicken Opening | 12"x16" Chicken Rope        |
|                 | Door w/ (Ramp)              |
| Floor           | Wooden 3/4" OSB Tongue      |
|                 | & Groove                    |

| Specifications         |                                                 |
|------------------------|-------------------------------------------------|
| Roof Pitch             | 2/12                                            |
| Overhangs              | 7"                                              |
| Shingles               | Architectural Shingle Color: Brownwood          |
| Moisture<br>Protection | #15 Roofing Felt                                |
| Roosts                 | 3-Rung Roosts                                   |
| Windows                | 14"x21" w/ Screen<br>12"x12" Fixed              |
| Nesting Box            | (3) - 12"x12" Nesting Boxes with Outside Access |
| Painted                | Grey Siding and Red Trim                        |