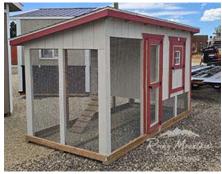

245 East Collins Street • Eaton, CO 80615 Phone: (970)-454-3677 • Fax (970) 454-3898 www.rmstoragebarns.com

6x10 Traditional Style Chicken Coop - USED

| Specifications  |                             |
|-----------------|-----------------------------|
| Total Size      | 6x8                         |
| Door            | Keyed Adult Door            |
|                 | (poultry netting)           |
|                 | Small Man Door              |
| Exterior Walls  | 7' wall slopes to 6'        |
| Siding          | Primed 3/8" Smartside T-    |
|                 | 1-11 8" OC Siding (Vertical |
|                 | Grooves)                    |
| Chicken Opening | 12"x16" Chicken Rope        |
|                 | Door w/ (Ramp)              |
| Floor           | Wooden 3/4" OSB Tongue      |
|                 | & Groove                    |

| Specifications         |                                                 |
|------------------------|-------------------------------------------------|
| Roof Pitch             | 2/12                                            |
| Overhangs              | 7"                                              |
| Shingles               | Architectural Shingle Color: Brownwood          |
| Moisture<br>Protection | #15 Roofing Felt                                |
| Roosts                 | 3-Rung Roosts                                   |
| Windows                | 14"x21" w/ Screen<br>12"x12" Fixed              |
| Nesting Box            | (3) - 12"x12" Nesting Boxes with Outside Access |
| Painted                | Grey Siding and Red Trim                        |

| Pricing  |  |  |
|----------|--|--|
| \$ 3,500 |  |  |
| \$163    |  |  |
|          |  |  |

(sales tax, security deposit, & freight may be applicable)