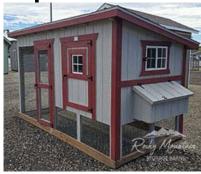

245 East Collins Street • Eaton, CO 80615 Phone: (970)-454-3677 • Fax (970) 454-3898 www.rmstoragebarns.com

6x10 Traditional Style Chicken Coop - USED

| Specifications  |                             |
|-----------------|-----------------------------|
| Total Size      | 6x8                         |
| Door            | Keyed Adult Door            |
|                 | (poultry netting)           |
|                 | Small Man Door              |
| Exterior Walls  | 7' wall slopes to 6'        |
| Siding          | Primed 3/8" Smartside T-    |
|                 | 1-11 8" OC Siding (Vertical |
|                 | Grooves)                    |
| Chicken Opening | 12"x16" Chicken Rope        |
|                 | Door w/ (Ramp)              |
| Floor           | Wooden 3/4" OSB Tongue      |
|                 | & Groove                    |

| Specifications         |                                                 |
|------------------------|-------------------------------------------------|
| Roof Pitch             | 2/12                                            |
| Overhangs              | 7"                                              |
| Shingles               | Architectural Shingle Color: Brownwood          |
| Moisture<br>Protection | #15 Roofing Felt                                |
| Roosts                 | 3-Rung Roosts                                   |
| Windows                | 14"x21" w/ Screen<br>12"x12" Fixed              |
| Nesting Box            | (3) - 12"x12" Nesting Boxes with Outside Access |
| Painted                | Grey Siding and Red Trim                        |

| Pricing  |  |  |
|----------|--|--|
| \$ 3,500 |  |  |
| \$163    |  |  |
|          |  |  |

(sales tax, security deposit, & freight may be applicable)