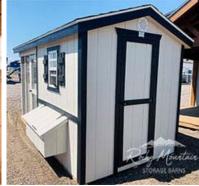

245 E Collins Street • Eaton CO 80615 Phone: (970)-454-3677 • Fax (970) 454-3898

www.rmstoragebarns.com

6x12 Standard Style Chicken Coop

| Specifications |                                                                           |  |
|----------------|---------------------------------------------------------------------------|--|
| Total Size     | 6x12                                                                      |  |
| Exterior Walls | 6' Wall                                                                   |  |
| Siding         | Primed 3/8" Smartside T-<br>1-11 8" OC Siding<br>(Vertical Grooves)       |  |
| Doors          | Adult Door into Coop ,<br>Adult Door into coop<br>(With Keyed Door Latch) |  |
| Chicken        | 12"x16" Chicken Rope                                                      |  |
| Opening        | Door                                                                      |  |
| Floors         | Wooden 3/4" OSB<br>Tongue & Groove                                        |  |
| Roosts         | 3-Rung Roosts                                                             |  |

| Specifications         |                                                          |  |
|------------------------|----------------------------------------------------------|--|
| Roof Pitch             | 4/12                                                     |  |
| Overhangs              | 4"                                                       |  |
| Shingles               | Architectural                                            |  |
| Moisture<br>Protection | #15 Roofing Felt                                         |  |
| Vents                  | 42"x10.5" Drop Down Air<br>Vent<br>(2) round white vents |  |
| Windows                | (1) - 14"x21" Window with Screen w/ Shutter              |  |
| Nesting Box            | (3) - 12"x12" Nesting Boxes with Outside Access          |  |
| Paint                  | Black and white                                          |  |