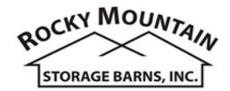

245 E Collins Street • Eaton CO 80615 Phone: (970)-454-3677 • Fax (970) 454-3898

www.rmstoragebarns.com

6x12 Standard Style Chicken Coop

| Specifications |                                                                           |  |
|----------------|---------------------------------------------------------------------------|--|
| Total Size     | 6x12                                                                      |  |
| Exterior Walls | 6' Wall                                                                   |  |
| Siding         | Primed 3/8" Smartside T-<br>1-11 8" OC Siding<br>(Vertical Grooves)       |  |
| Doors          | Adult Door into Coop ,<br>Adult Door into coop<br>(With Keyed Door Latch) |  |
| Chicken        | 12"x16" Chicken Rope                                                      |  |
| Opening        | Door                                                                      |  |
| Floors         | Wooden 3/4" OSB<br>Tongue & Groove                                        |  |
| Roosts         | 3-Rung Roosts                                                             |  |

| Specifications         |                                                          |  |
|------------------------|----------------------------------------------------------|--|
| Roof Pitch             | 4/12                                                     |  |
| Overhangs              | 4"                                                       |  |
| Shingles               | Architectural                                            |  |
| Moisture<br>Protection | #15 Roofing Felt                                         |  |
| Vents                  | 42"x10.5" Drop Down Air<br>Vent<br>(2) round white vents |  |
| Windows                | (1) - 14"x21" Window with Screen w/ Shutter              |  |
| Nesting Box            | (3) - 12"x12" Nesting Boxes with Outside Access          |  |
| Paint                  | Black and white                                          |  |