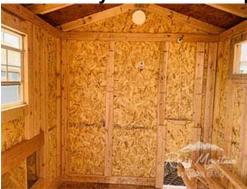

245 E Collins Street • Eaton CO 80615 Phone: (970)-454-3677 • Fax (970) 454-3898

www.rmstoragebarns.com

6x12 Standard Style Chicken Coop

| Specifications |                                                                           |  |
|----------------|---------------------------------------------------------------------------|--|
| Total Size     | 6x12                                                                      |  |
| Exterior Walls | 6' Wall                                                                   |  |
| Siding         | Primed 3/8" Smartside T-<br>1-11 8" OC Siding<br>(Vertical Grooves)       |  |
| Doors          | Adult Door into Coop ,<br>Adult Door into coop<br>(With Keyed Door Latch) |  |
| Chicken        | 12"x16" Chicken Rope                                                      |  |
| Opening        | Door                                                                      |  |
| Floors         | Wooden 3/4" OSB<br>Tongue & Groove                                        |  |
| Roosts         | 3-Rung Roosts                                                             |  |

| Specifications         |                                                          |  |
|------------------------|----------------------------------------------------------|--|
| Roof Pitch             | 4/12                                                     |  |
| Overhangs              | 4"                                                       |  |
| Shingles               | Architectural                                            |  |
| Moisture<br>Protection | #15 Roofing Felt                                         |  |
| Vents                  | 42"x10.5" Drop Down Air<br>Vent<br>(2) round white vents |  |
| Windows                | (1) - 14"x21" Window with Screen w/ Shutter              |  |
| Nesting Box            | (3) - 12"x12" Nesting Boxes with Outside Access          |  |
| Paint                  | Black and white                                          |  |