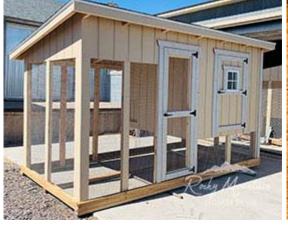

## 6x12 Traditional Style Chicken Coop

| Specifications |                                                                                                 |  |
|----------------|-------------------------------------------------------------------------------------------------|--|
| Size           | 6x12                                                                                            |  |
| Floor Material | Wood Floor<br>3/4" Tongue & Groove                                                              |  |
| Wall Height    | 7' Tall Coop Wall Sloping<br>to short wall 1.5' Run<br>under coop Wall                          |  |
| Wall Material  | Siding, T-1-11 3/8" smart<br>side 8" oc vertical<br>grooves (nailed directly<br>onto studs)     |  |
| Door Size      | Adult Door into Coop<br>(with keyed door latch)<br>Adult Door to Run (with<br>keyed latch door) |  |
| Roof Slope     | 4 /12                                                                                           |  |

| Specifications    |                                                     |  |
|-------------------|-----------------------------------------------------|--|
| Windows           | 14"x21" with Screen<br>12"x12" Fixed                |  |
| Shingles          | Architectural Color:<br>Estate Grey                 |  |
| Paint             | Primed                                              |  |
| Nesting Boxes     | (3) 12"x12" Nesting<br>Boxes with outside<br>access |  |
| Roosts            | 3- Rung Roosts                                      |  |
| Chicken Rope Door | 12"x16" w/ Ramp                                     |  |