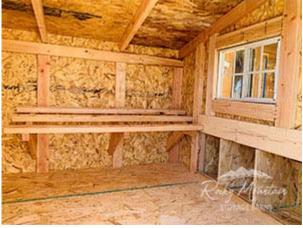

## 6x12 Traditional Style Chicken Coop

| Specifications |                                                                                                 |  |
|----------------|-------------------------------------------------------------------------------------------------|--|
| Size           | 6x12                                                                                            |  |
| Floor Material | Wood Floor<br>3/4" Tongue & Groove                                                              |  |
| Wall Height    | 7' Tall Coop Wall Sloping<br>to short wall 1.5' Run<br>under coop Wall                          |  |
| Wall Material  | Siding, T-1-11 3/8" smart<br>side 8" oc vertical<br>grooves (nailed directly<br>onto studs)     |  |
| Door Size      | Adult Door into Coop<br>(with keyed door latch)<br>Adult Door to Run (with<br>keyed latch door) |  |
| Roof Slope     | 4 /12                                                                                           |  |

| Specifications    |                                                     |  |
|-------------------|-----------------------------------------------------|--|
| Windows           | 14"x21" with Screen<br>12"x12" Fixed                |  |
| Shingles          | Architectural Color:<br>Estate Grey                 |  |
| Paint             | Primed                                              |  |
| Nesting Boxes     | (3) 12"x12" Nesting<br>Boxes with outside<br>access |  |
| Roosts            | 3- Rung Roosts                                      |  |
| Chicken Rope Door | 12"x16" w/ Ramp                                     |  |