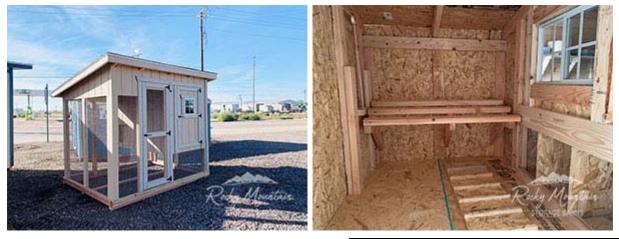

## 6x8 Traditional Style Chicken Coop

| Specifications |                                    |  |
|----------------|------------------------------------|--|
| Size           | 6x8                                |  |
| Floor Material | Wood Floor                         |  |
|                | 3/4" Tongue & Groove               |  |
| Wall Height    | 7' Tall Coop wall Sloping to short |  |
|                | wall 1.5' Run under coop wall      |  |
| Wall Material  | T-1-11 Smart side with Vertical    |  |
|                | Grooves @ 8" OC                    |  |
| Doors          | Small Man Door into Coop (with     |  |
|                | keyed door latch)                  |  |
|                | Adult Door to Run (with keyed door |  |
|                | latch)                             |  |
| Overhang       | 7" Unfinished overhang all around  |  |

| Specifications  |                                      |  |
|-----------------|--------------------------------------|--|
| Windows         | 14x21 w/ Screen<br>12"x12" Fixed     |  |
| Shingles        | Architectural - Teak                 |  |
| Nesting Boxes   | (3) 12"x12" – with outside access    |  |
| Chicken Opening | 12"x16" Chicken<br>Rope Door w/ Ramp |  |
| Roost           | 3- Hung Roosts                       |  |
| Siding and trim | Primed                               |  |

| Pricing                  |             |  |
|--------------------------|-------------|--|
| Buy it Now               | \$ 1,769    |  |
| Rent to Own MO/ Estimate | <b>\$86</b> |  |

(sales tax, security deposit & freight may be applicable)