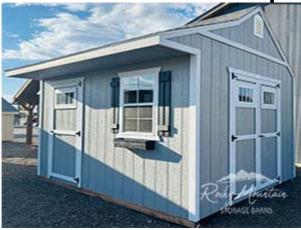

## 10x12 Cape Style Shed

| Specifications |                                                   |  |
|----------------|---------------------------------------------------|--|
| Size           | 10x12                                             |  |
| Floor Material | Wood Floor<br>3/4" Tongue & Groove                |  |
| Wall Height    | 6'6" Studs @ 16" OC                               |  |
| Wall Material  | T-1-11 Smartside with<br>Vertical Grooves @ 8" OC |  |
| Doors          | 3' Single w/ Transom<br>5' Double w/Transom       |  |
| Overhang       | 2' in front                                       |  |
| Roof Pitch     | 4/12                                              |  |

| Specifications  |                                                      |  |
|-----------------|------------------------------------------------------|--|
| Windows         | 24"x36" w/ Shutters<br>and Flower Boxes              |  |
| Shingles        | Estate Grey                                          |  |
| Work Bench      | 8' at 24" wide                                       |  |
| Siding and Trim | Grey & White                                         |  |
| Vents           | (2) 50 Sq in Skylights<br>2-12"x15" Classic<br>Gable |  |

| Pricing                     |             |
|-----------------------------|-------------|
| Buy it Now                  | \$ 7,535.00 |
| Rent to Own MO/<br>Estimate | \$ 345      |

(security deposit, sales tax & freight may be applicable)