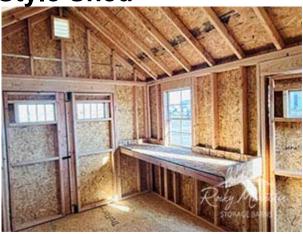

## 10x12 Cape Style Shed

| Specifications |                                                   |  |
|----------------|---------------------------------------------------|--|
| Size           | 10x12                                             |  |
| Floor Material | Wood Floor<br>3/4" Tongue & Groove                |  |
| Wall Height    | 6'6" Studs @ 16" OC                               |  |
| Wall Material  | T-1-11 Smartside with<br>Vertical Grooves @ 8" OC |  |
| Doors          | 3' Single w/ Transom<br>5' Double w/Transom       |  |
| Overhang       | 2' in front                                       |  |
| Roof Pitch     | 4/12                                              |  |

| Specifications  |                                                      |  |
|-----------------|------------------------------------------------------|--|
| Windows         | 24"x36" w/ Shutters<br>and Flower Boxes              |  |
| Shingles        | Estate Grey                                          |  |
| Work Bench      | 8' at 24" wide                                       |  |
| Siding and Trim | Grey & White                                         |  |
| Vents           | (2) 50 Sq in Skylights<br>2-12"x15" Classic<br>Gable |  |