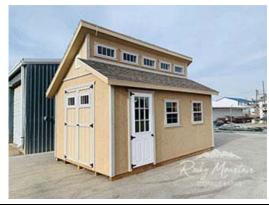

## 10'x16' Clerestory Style Storage Shed

| Specifications |                                                         |  |
|----------------|---------------------------------------------------------|--|
| Size           | 10x16                                                   |  |
| Floor Material | Wood Floor<br>3/4" Tongue & Groove                      |  |
| Wall Height    | 6'6" Wall @ 16" OC                                      |  |
| Wall Material  | ½" Adobe Panel (TruWood)                                |  |
| Doors          | 3' Single Fiberglass 9-Lite<br>5' Double Wood – Transom |  |
| Vents          | 12"x12" Square                                          |  |
| Roof Slope     | 8/12 to 6/12                                            |  |

| Specifications |                                             |  |
|----------------|---------------------------------------------|--|
| Windows        | (5) 29x10 Transom<br>(2) 24"x27" with grids |  |
| Roof - Shingle | Architectural                               |  |
| Shingle Color  | Driftwood                                   |  |
| Siding & Trim  | Primed                                      |  |
| Shelving       | 20'                                         |  |
| Workbench      | 11' (under windows)                         |  |
| Overhang       | 9"                                          |  |