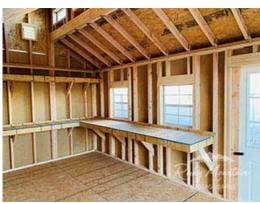

## 10'x16' Clerestory Style Storage Shed

| Specifications |                                                         |  |
|----------------|---------------------------------------------------------|--|
| Size           | 10x16                                                   |  |
| Floor Material | Wood Floor<br>3/4" Tongue & Groove                      |  |
| Wall Height    | 6'6" Wall @ 16" OC                                      |  |
| Wall Material  | ½" Adobe Panel (TruWood)                                |  |
| Doors          | 3' Single Fiberglass 9-Lite<br>5' Double Wood – Transom |  |
| Vents          | 12"x12" Square                                          |  |
| Roof Slope     | 8/12 to 6/12                                            |  |

| Specifications |                                             |  |
|----------------|---------------------------------------------|--|
| Windows        | (5) 29x10 Transom<br>(2) 24"x27" with grids |  |
| Roof - Shingle | Architectural                               |  |
| Shingle Color  | Driftwood                                   |  |
| Siding & Trim  | Primed                                      |  |
| Shelving       | 20'                                         |  |
| Workbench      | 11' (under windows)                         |  |
| Overhang       | 9"                                          |  |