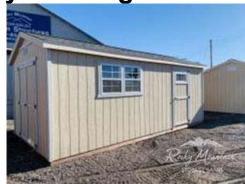

## 10x20 Standard Style Storage Shed

| Specifications |                                                |  |  |  |
|----------------|------------------------------------------------|--|--|--|
| Size           | 10x20                                          |  |  |  |
| Floor Material | Wood Floor<br>3/4" Tongue & Groove             |  |  |  |
| Wall Height    | 92 5/8                                         |  |  |  |
| Wall Material  | T-1-11 Smartside with Vertical Grooves @ 8" OC |  |  |  |
| Door           | 5' Double Door<br>3' Single Door w/ Transom    |  |  |  |
| Shelves        | 2 - Rows of Shelves                            |  |  |  |
| Window         | (2) 24"x27" Window                             |  |  |  |
| Roof Slope     | 4/12                                           |  |  |  |

| Specifications |                   |  |  |
|----------------|-------------------|--|--|
| Shingles       | Architectural     |  |  |
| Shingle Color  | Estate Grey       |  |  |
| Siding         | Primed            |  |  |
| Trim           | Primed            |  |  |
| Vents          | (2) 8"x16" Square |  |  |
| Skylight       | (2) 50 Sq. In.    |  |  |