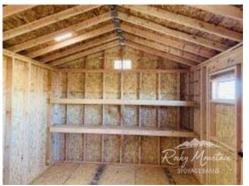

## 10x20 Standard Style Storage Shed

| Specifications |                                                |  |  |  |
|----------------|------------------------------------------------|--|--|--|
| Size           | 10x20                                          |  |  |  |
| Floor Material | Wood Floor<br>3/4" Tongue & Groove             |  |  |  |
| Wall Height    | 92 5/8                                         |  |  |  |
| Wall Material  | T-1-11 Smartside with Vertical Grooves @ 8" OC |  |  |  |
| Door           | 5' Double Door<br>3' Single Door w/ Transom    |  |  |  |
| Shelves        | 2 - Rows of Shelves                            |  |  |  |
| Window         | (2) 24"x27" Window                             |  |  |  |
| Roof Slope     | 4/12                                           |  |  |  |