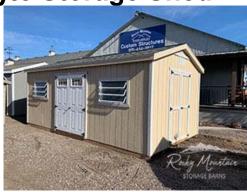

## 10x20 Standard Style Storage Shed

| Specifications |                                                    |  |
|----------------|----------------------------------------------------|--|
| Size           | 10x20                                              |  |
| Floor Material | Wood Floor<br>3/4" Tongue & Groove                 |  |
| Wall Height    | 92 5/8                                             |  |
| Wall Material  | T-1-11 Smartside with<br>Vertical Grooves @ 8" OC  |  |
| Door           | 4' Double Wood Door<br>5' 4-Lite Fiberglass DBL DR |  |
| Shelves        | 2 - 10' Rows of 16" Shelves                        |  |
| Window         | (2) 36"x23" Window                                 |  |
| Roof Slope     | 4/12                                               |  |

| Specifications |                                   |  |
|----------------|-----------------------------------|--|
| Shingles       | Architectural                     |  |
| Shingle Color  | Estate Grey                       |  |
| Siding         | Primed                            |  |
| Trim           | Primed                            |  |
| Vents          | (2) 8"x16" Square                 |  |
| Skylight       | (2) 50 Sq. In.                    |  |
| Workbench      | 7' – 16" Underneath<br>(1) Window |  |