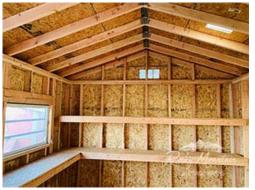

## 10x20 Standard Style Storage Shed

| Specifications |                                                    |  |
|----------------|----------------------------------------------------|--|
| Size           | 10x20                                              |  |
| Floor Material | Wood Floor<br>3/4" Tongue & Groove                 |  |
| Wall Height    | 92 5/8                                             |  |
| Wall Material  | T-1-11 Smartside with<br>Vertical Grooves @ 8" OC  |  |
| Door           | 4' Double Wood Door<br>5' 4-Lite Fiberglass DBL DR |  |
| Shelves        | 2 - 10' Rows of 16" Shelves                        |  |
| Window         | (2) 36"x23" Window                                 |  |
| Roof Slope     | 4/12                                               |  |

| Specifications |                                   |  |
|----------------|-----------------------------------|--|
| Shingles       | Architectural                     |  |
| Shingle Color  | Estate Grey                       |  |
| Siding         | Primed                            |  |
| Trim           | Primed                            |  |
| Vents          | (2) 8"x16" Square                 |  |
| Skylight       | (2) 50 Sq. In.                    |  |
| Workbench      | 7' – 16" Underneath<br>(1) Window |  |