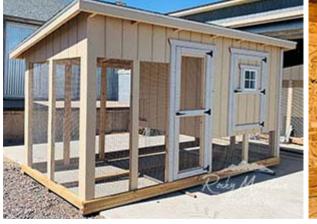

## 6x12 Traditional Style Chicken Coop

| Specifications |                                                                                                 |
|----------------|-------------------------------------------------------------------------------------------------|
| Ventilation    | (2) White Round Vents                                                                           |
| Floor Material | Wood Floor<br>3/4" Tongue & Groove                                                              |
| Wall Height    | 7' Tall Coop Wall Sloping<br>to short wall 1.5' Run<br>under coop Wall                          |
| Wall Material  | Siding, T-1-11 3/8" smart<br>side 8" oc vertical<br>grooves (nailed directly<br>onto studs)     |
| Door Size      | Adult Door into Coop<br>(with keyed door latch)<br>Adult Door to Run (with<br>keyed latch door) |
| Roof Slope     | 4 /12                                                                                           |

| Specifications    |                                                     |  |
|-------------------|-----------------------------------------------------|--|
| Windows           | 14"x21" with Screen<br>12"x12" Fixed                |  |
| Shingles          | Architectural Teak                                  |  |
| Paint             | Primed                                              |  |
| Nesting Boxes     | (3) 12"x12" Nesting<br>Boxes with outside<br>access |  |
| Roosts            | 3- Rung Roosts                                      |  |
| Chicken Rope Door | 12"x16" w/ Ramp                                     |  |