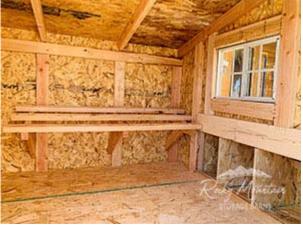

## 6x12 Traditional Style Chicken Coop

| Specifications |                                                                                                 |
|----------------|-------------------------------------------------------------------------------------------------|
| Ventilation    | (2) White Round Vents                                                                           |
| Floor Material | Wood Floor<br>3/4" Tongue & Groove                                                              |
| Wall Height    | 7' Tall Coop Wall Sloping<br>to short wall 1.5' Run<br>under coop Wall                          |
| Wall Material  | Siding, T-1-11 3/8" smart<br>side 8" oc vertical<br>grooves (nailed directly<br>onto studs)     |
| Door Size      | Adult Door into Coop<br>(with keyed door latch)<br>Adult Door to Run (with<br>keyed latch door) |
| Roof Slope     | 4 /12                                                                                           |

| Specifications    |                                                     |  |
|-------------------|-----------------------------------------------------|--|
| Windows           | 14"x21" with Screen<br>12"x12" Fixed                |  |
| Shingles          | Architectural Teak                                  |  |
| Paint             | Primed                                              |  |
| Nesting Boxes     | (3) 12"x12" Nesting<br>Boxes with outside<br>access |  |
| Roosts            | 3- Rung Roosts                                      |  |
| Chicken Rope Door | 12"x16" w/ Ramp                                     |  |