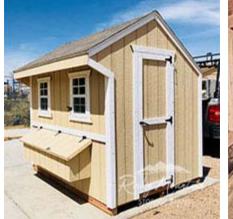

## 6x8 Cape Style Chicken Coop

| -     | Sec. 1 | 2    | all and |
|-------|--------|------|---------|
| No.   |        |      | -       |
| The P |        | 的的   | No Port |
| 1     |        |      |         |
| SE.   | 1988   | 1    |         |
| 12    | ł      | T.M. | F       |
|       | 一百     | 非常   |         |

19.

| Specifications |                                                                     |  |  |
|----------------|---------------------------------------------------------------------|--|--|
| Total Size     | 6'x8'                                                               |  |  |
| Exterior Walls | 6' Wall                                                             |  |  |
| Siding         | Primed 3/8" Smartside T-<br>1-11 8" OC Siding<br>(Vertical Grooves) |  |  |
| Doors          | Adult Door into Coop<br>(With Keyed Door Latch)                     |  |  |
| Chicken        | 12"x16" Chicken Rope                                                |  |  |
| Opening        | Door                                                                |  |  |
| Floors         | Wooden 3/4" OSB<br>Tongue & Groove                                  |  |  |
| Roosts         | 3-Rung Roosts                                                       |  |  |

| Specifications         |                                                    |  |
|------------------------|----------------------------------------------------|--|
| Roof Pitch             | 8/12                                               |  |
| Overhangs              | 12" Overhang in Front                              |  |
| Shingles               | Architectural - Black                              |  |
| Moisture<br>Protection | #15 Roofing Felt                                   |  |
| Vents                  | 2- Drop Down                                       |  |
| Windows                | (2) - 14"x21" Window with<br>Screen                |  |
| Nesting Box            | (5) - 12"x12" Nesting Boxes<br>with Outside Access |  |
| Siding                 | Primed                                             |  |
| Trim                   | Primed                                             |  |