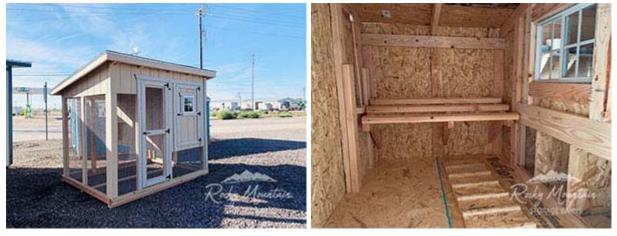

## 6x8 Traditional Style Chicken Coop

| Specifications |                                                                                                     |  |
|----------------|-----------------------------------------------------------------------------------------------------|--|
| Ventilation    | (2) White Round Vents                                                                               |  |
| Floor Material | Wood Floor<br>3/4" Tongue & Groove                                                                  |  |
| Wall Height    | 7' Tall Coop wall Sloping to short wall 1.5' Run under coop wall                                    |  |
| Wall Material  | T-1-11 Smart side with Vertical<br>Grooves @ 8" OC                                                  |  |
| Doors          | Small Man Door into Coop (with<br>keyed door latch)<br>Adult Door to Run (with keyed door<br>latch) |  |
| Overhang       | 7"                                                                                                  |  |

| Specifications  |                                      |  |
|-----------------|--------------------------------------|--|
| Windows         | 14x21 w/ Screen<br>12"x12" Fixed     |  |
| Shingles        | Architectural<br>Driftwood           |  |
| Nesting Boxes   | (3) 12"x12" – with outside access    |  |
| Chicken Opening | 12"x16" Chicken<br>Rope Door w/ Ramp |  |
| Roost           | 3- Hung Roosts                       |  |
| Siding and trim | Primed                               |  |