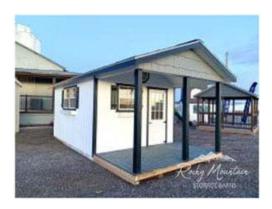

## 10x20 Alpine Style Shed (includes 6' porch)

| Specifications |                                                   |
|----------------|---------------------------------------------------|
| Size           | 10x20                                             |
| Floor Material | Wood Floor<br>3/4" Tongue & Groove                |
| Wall Height    | 6'6" Studs @ 16" OC                               |
| Wall Material  | T-1-11 Smartside with<br>Vertical Grooves @ 8" OC |
| Door Size      | 30.5x72 9-light single fiberglass door            |
| Vent           | Ridge Vent                                        |
| Roof Slope     | 6/12                                              |
| Porch          | 10x6 Porch – Grey<br>Composite Decking            |

| Specifications  |                                                            |  |
|-----------------|------------------------------------------------------------|--|
| Windows         | (5) 24"x36" White<br>Windows<br>(2) 18" Octagon<br>Windows |  |
| Shingles        | Architectural Color:<br>Estate Gray                        |  |
| Shutter Paint   | Black                                                      |  |
| Siding Paint    | White                                                      |  |
| Trim Paint      | Black                                                      |  |
| Interior Finish | Unstained T & G Pine                                       |  |