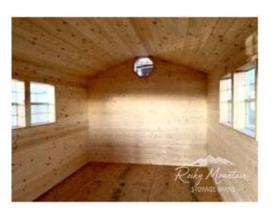

| Specifications  |                                                            |  |
|-----------------|------------------------------------------------------------|--|
| Windows         | (5) 24"x36" White<br>Windows<br>(2) 18" Octagon<br>Windows |  |
| Shingles        | Architectural Color:<br>Estate Gray                        |  |
| Shutter Paint   | Black                                                      |  |
| Siding Paint    | White                                                      |  |
| Trim Paint      | Black                                                      |  |
| Interior Finish | Unstained T & G Pine                                       |  |