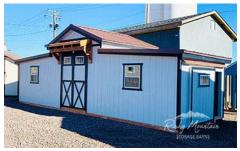

## 10'x30' Western Barn Style Loafing Shed

| Specifications |                                                                                                 |  |
|----------------|-------------------------------------------------------------------------------------------------|--|
| Total Size     | 10'x30'                                                                                         |  |
| Tack Room      | 10'x10'                                                                                         |  |
| Stalls         | (2) 10'x10'                                                                                     |  |
| Floor Material | LUXGUARD Tack – ¾ OSB Floor Stalls - No Floor 4x4 PT Skids Kickboards in Stall Areas            |  |
| Wall Height    | Tack – 8' Height Slopes to<br>Short Wall in Stalls 6'                                           |  |
| Wall Material  | T-1-11 Smartside with<br>Vertical Grooves @ 8" OC                                               |  |
| Door Size      | (2) Interior Dutch Split<br>5' Double w/ Transom & X's<br>(2) 5'x5' Sliding Stall w/<br>Transom |  |

| Specifications                 |                                                       |
|--------------------------------|-------------------------------------------------------|
| Windows                        | (2) 29"x10" Transom<br>(2) 24"x27" Vertical<br>Slider |
| Roof                           | Ridge Vent<br>29 Gauge Steel                          |
| Roof Color                     | Medium Brown                                          |
| Overhangs                      | 6"                                                    |
| Painted                        | White & Black                                         |
| Roof Pitch                     | 6/12 to 2/12                                          |
| Mansard Roof<br>Over Dbl Doors | Copper Penny Metal                                    |
| Shelving                       | 16" wide x 10' long                                   |