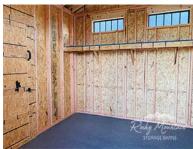

## 10'x30' Western Barn Style Loafing Shed

| Specifications |                                                                                                 |  |
|----------------|-------------------------------------------------------------------------------------------------|--|
| Total Size     | 10'x30'                                                                                         |  |
| Tack Room      | 10'x10'                                                                                         |  |
| Stalls         | (2) 10'x10'                                                                                     |  |
| Floor Material | LUXGUARD Tack – ¾ OSB Floor Stalls - No Floor 4x4 PT Skids Kickboards in Stall Areas            |  |
| Wall Height    | Tack – 8' Height Slopes to<br>Short Wall in Stalls 6'                                           |  |
| Wall Material  | T-1-11 Smartside with<br>Vertical Grooves @ 8" OC                                               |  |
| Door Size      | (2) Interior Dutch Split<br>5' Double w/ Transom & X's<br>(2) 5'x5' Sliding Stall w/<br>Transom |  |