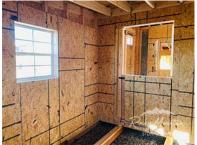

## 10'x30' Western Barn Style Loafing Shed

| Specifications |                                                                                                 |  |
|----------------|-------------------------------------------------------------------------------------------------|--|
| Total Size     | 10'x30'                                                                                         |  |
| Tack Room      | 10'x10'                                                                                         |  |
| Stalls         | (2) 10'x10'                                                                                     |  |
| Floor Material | LUXGUARD Tack – ¾ OSB Floor Stalls - No Floor 4x4 PT Skids Kickboards in Stall Areas            |  |
| Wall Height    | Tack – 8' Height Slopes to<br>Short Wall in Stalls 6'                                           |  |
| Wall Material  | T-1-11 Smartside with<br>Vertical Grooves @ 8" OC                                               |  |
| Door Size      | (2) Interior Dutch Split<br>5' Double w/ Transom & X's<br>(2) 5'x5' Sliding Stall w/<br>Transom |  |