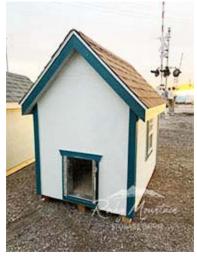

245 East Collins Street • Eaton, CO 80615 Phone: (970) 454-3677 • Fax (970) 454-3898 www.rmstoragebarns.com

4x6 Gable Style Dog House

| Specifications        |                     |  |
|-----------------------|---------------------|--|
| Total Size            | 4x6                 |  |
| <b>Exterior Walls</b> | 4' Wall             |  |
| Siding                | Painted             |  |
| Doors                 | 20" Single Door (w/ |  |
|                       | Keyed Door Latch)   |  |
| Dog Door              | 13"x19"             |  |
| Floors                | Wooden 3/4" OSB     |  |
|                       | Tongue & Groove     |  |
| Rafters               | 2x4                 |  |

| Specifications         |                      |  |
|------------------------|----------------------|--|
| Roof Pitch             | 10/12                |  |
| Overhangs              | 4"                   |  |
| Shingles               | Driftwood            |  |
| Moisture<br>Protection | #15 Roofing Felt     |  |
| Roof                   | 7/16 OSB             |  |
| Windows                | (2) - 14"x21" Window |  |
| Floor                  | OSB                  |  |
| Siding                 | Creme                |  |
| Trim                   | Teal                 |  |