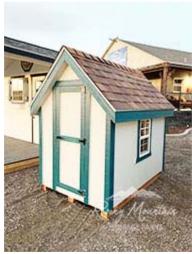

245 East Collins Street • Eaton, CO 80615 Phone: (970) 454-3677 • Fax (970) 454-3898 www.rmstoragebarns.com

4x6 Gable Style Dog House

| Specifications        |                     |  |
|-----------------------|---------------------|--|
| Total Size            | 4x6                 |  |
| <b>Exterior Walls</b> | 4' Wall             |  |
| Siding                | Painted             |  |
| Doors                 | 20" Single Door (w/ |  |
|                       | Keyed Door Latch)   |  |
| Dog Door              | 13"x19"             |  |
| Floors                | Wooden 3/4" OSB     |  |
|                       | Tongue & Groove     |  |
| Rafters               | 2x4                 |  |

| Specifications         |                      |  |
|------------------------|----------------------|--|
| Roof Pitch             | 10/12                |  |
| Overhangs              | 4"                   |  |
| Shingles               | Driftwood            |  |
| Moisture<br>Protection | #15 Roofing Felt     |  |
| Roof                   | 7/16 OSB             |  |
| Windows                | (2) - 14"x21" Window |  |
| Floor                  | OSB                  |  |
| Siding                 | Creme                |  |
| Trim                   | Teal                 |  |