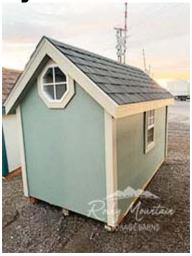

| Specifications         |                      |  |
|------------------------|----------------------|--|
| Roof Pitch             | 10/12                |  |
| Overhangs              | 4"                   |  |
| Shingles               | Estate Grey          |  |
| Moisture<br>Protection | #15 Roofing Felt     |  |
| Window                 | 14" Octagon          |  |
| Window                 | (1) - 14"x21" Window |  |
| Floor                  | OSB                  |  |
| Siding                 | Light Green          |  |
| Trim                   | Creme                |  |