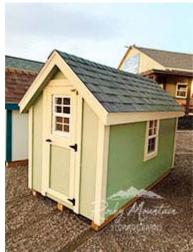

245 East Collins Street • Eaton, CO 80615 Phone: (970) 454-3677 • Fax (970) 454-3898 www.rmstoragebarns.com

4x6 Gable Style Playhouse

| Specifications |                                          |  |
|----------------|------------------------------------------|--|
| Total Size     | 4x6                                      |  |
| Exterior Walls | 4' Wall                                  |  |
| Siding         | Painted                                  |  |
| Doors          | 20" Single Door (w/<br>Keyed Door Latch) |  |
| Skids          | Pressure Treated                         |  |
| Floors         | Wooden 3/4" OSB<br>Tongue & Groove       |  |
| Rafters        | 2x4                                      |  |

| Specifications         |                      |  |
|------------------------|----------------------|--|
| Roof Pitch             | 10/12                |  |
| Overhangs              | 4"                   |  |
| Shingles               | Estate Grey          |  |
| Moisture<br>Protection | #15 Roofing Felt     |  |
| Window                 | 14" Octagon          |  |
| Window                 | (1) - 14"x21" Window |  |
| Floor                  | OSB                  |  |
| Siding                 | Light Green          |  |
| Trim                   | Creme                |  |