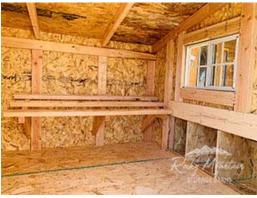

## **6x12 Traditional Style Chicken Coop**

| Specifications |                           |  |
|----------------|---------------------------|--|
| Ventilation    | (2) White Round Vents     |  |
| Floor Material | Wood Floor                |  |
|                | 3/4" Tongue & Groove      |  |
| Wall Height    | 7' Tall Coop Wall Sloping |  |
|                | to short wall 1.5' Run    |  |
|                | under coop Wall           |  |
| Wall Material  | Siding, T-1-11 3/8" smart |  |
|                | side 8" oc vertical       |  |
| Door Size      | Adult Door into Coop      |  |
| Roof Slope     | 4 /12                     |  |

| Specifications    |                                                     |  |
|-------------------|-----------------------------------------------------|--|
| Windows           | 14"x21" with Screen<br>12"x12" Fixed                |  |
| Shingles          | Architectural Teak                                  |  |
| Paint             | Black & White                                       |  |
| Nesting Boxes     | (3) 12"x12" Nesting<br>Boxes with outside<br>access |  |
| Roosts            | 3- Rung Roosts                                      |  |
| Chicken Rope Door | 12"x16" w/ Ramp                                     |  |