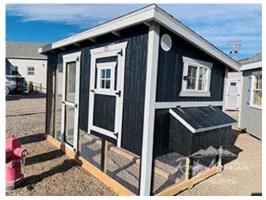

## **6x12 Traditional Style Chicken Coop**

| Specifications |                           |  |
|----------------|---------------------------|--|
| Ventilation    | (2) White Round Vents     |  |
| Floor Material | Wood Floor                |  |
|                | 3/4" Tongue & Groove      |  |
| Wall Height    | 7' Tall Coop Wall Sloping |  |
|                | to short wall 1.5' Run    |  |
|                | under coop Wall           |  |
| Wall Material  | Siding, T-1-11 3/8" smart |  |
|                | side 8" oc vertical       |  |
| Door Size      | Adult Door into Coop      |  |
| Roof Slope     | 4 /12                     |  |

| Specifications    |                                                     |  |
|-------------------|-----------------------------------------------------|--|
| Windows           | 14"x21" with Screen<br>12"x12" Fixed                |  |
| Shingles          | Architectural Teak                                  |  |
| Paint             | Black & White                                       |  |
| Nesting Boxes     | (3) 12"x12" Nesting<br>Boxes with outside<br>access |  |
| Roosts            | 3- Rung Roosts                                      |  |
| Chicken Rope Door | 12"x16" w/ Ramp                                     |  |

| Pricing           |         |  |
|-------------------|---------|--|
| <b>Buy it Now</b> | \$2,965 |  |
| Rent to Own       | \$139   |  |
| MO/ Estimate      |         |  |

(sales tax, security deposit & freight may be applicable)