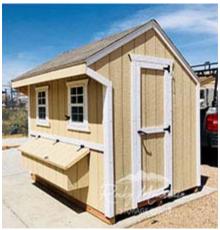

## **6x8 Cape Style Chicken Coop**

| Specifications |                                                                     |  |
|----------------|---------------------------------------------------------------------|--|
| Total Size     | 6'x8'                                                               |  |
| Exterior Walls | 6' Wall                                                             |  |
| Siding         | Primed 3/8" Smartside T-<br>1-11 8" OC Siding<br>(Vertical Grooves) |  |
| Doors          | Adult Door into Coop<br>(With Keyed Door Latch)                     |  |
| Chicken        | 12"x16" Chicken Rope                                                |  |
| Opening        | Door                                                                |  |
| Floors         | Wooden 3/4" OSB<br>Tongue & Groove                                  |  |
| Roosts         | 3-Rung Roosts                                                       |  |

| Specifications         |                                                 |  |
|------------------------|-------------------------------------------------|--|
| Roof Pitch             | 8/12                                            |  |
| Overhangs              | 12" Overhang in Front                           |  |
| Shingles               | Driftwood                                       |  |
| Moisture<br>Protection | #15 Roofing Felt                                |  |
| Vents                  | 2- Drop Down                                    |  |
| Windows                | (2) - 14"x21" Window with Screen                |  |
| Nesting Box            | (5) - 12"x12" Nesting Boxes with Outside Access |  |
| Siding                 | Primed                                          |  |
| Trim                   | Primed                                          |  |