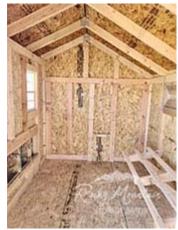

## **6x8 Cape Style Chicken Coop**

| Specifications |                                                                     |  |
|----------------|---------------------------------------------------------------------|--|
| Total Size     | 6'x8'                                                               |  |
| Exterior Walls | 6' Wall                                                             |  |
| Siding         | Primed 3/8" Smartside T-<br>1-11 8" OC Siding<br>(Vertical Grooves) |  |
| Doors          | Adult Door into Coop<br>(With Keyed Door Latch)                     |  |
| Chicken        | 12"x16" Chicken Rope                                                |  |
| Opening        | Door                                                                |  |
| Floors         | Wooden 3/4" OSB<br>Tongue & Groove                                  |  |
| Roosts         | 3-Rung Roosts                                                       |  |

| Specifications         |                                                 |  |
|------------------------|-------------------------------------------------|--|
| Roof Pitch             | 8/12                                            |  |
| Overhangs              | 12" Overhang in Front                           |  |
| Shingles               | Driftwood                                       |  |
| Moisture<br>Protection | #15 Roofing Felt                                |  |
| Vents                  | 2- Drop Down                                    |  |
| Windows                | (2) - 14"x21" Window with Screen                |  |
| Nesting Box            | (5) - 12"x12" Nesting Boxes with Outside Access |  |
| Siding                 | Primed                                          |  |
| Trim                   | Primed                                          |  |