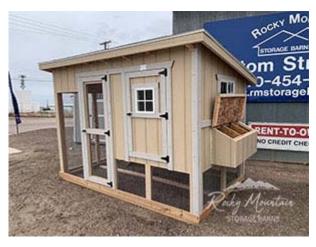

## **6x8 Traditional Style Chicken Coop**

| Specifications |                                                                                            |  |
|----------------|--------------------------------------------------------------------------------------------|--|
| Size           | 6x8                                                                                        |  |
| Floor Material | Wood Floor<br>3/4" Tongue & Groove                                                         |  |
| Wall Height    | 7' Tall Coop wall Sloping to short wall 1.5' Run under coop wall                           |  |
| Wall Material  | T-1-11 Smart side with Vertical Grooves @ 8" OC                                            |  |
| Doors          | Small Man Door into Coop (with keyed door latch) Adult Door to Run (with keyed door latch) |  |
| Overhang       | 7" Unfinished overhang all around                                                          |  |

| Specifications  |                                      |  |
|-----------------|--------------------------------------|--|
| Windows         | 14x21 w/ Screen<br>12"x12" Fixed     |  |
| Shingles        | Brownwood                            |  |
| Nesting Boxes   | (3) 12"x12" – with outside access    |  |
| Chicken Opening | 12"x16" Chicken<br>Rope Door w/ Ramp |  |
| Roost           | 3- Hung Roosts                       |  |
| Siding and trim | Primed                               |  |

| Pricing                  |          |  |
|--------------------------|----------|--|
| Buy it Now               | \$ 1,769 |  |
| Rent to Own MO/ Estimate | \$86     |  |

(sales tax, security deposit & freight may be applicable)