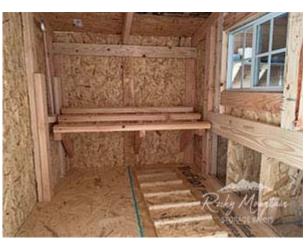

## **6x8 Traditional Style Chicken Coop**

| Specifications |                                                                                            |  |
|----------------|--------------------------------------------------------------------------------------------|--|
| Size           | 6x8                                                                                        |  |
| Floor Material | Wood Floor<br>3/4" Tongue & Groove                                                         |  |
| Wall Height    | 7' Tall Coop wall Sloping to short wall 1.5' Run under coop wall                           |  |
| Wall Material  | T-1-11 Smart side with Vertical Grooves @ 8" OC                                            |  |
| Doors          | Small Man Door into Coop (with keyed door latch) Adult Door to Run (with keyed door latch) |  |
| Overhang       | 7" Unfinished overhang all around                                                          |  |

| Specifications  |                                      |  |
|-----------------|--------------------------------------|--|
| Windows         | 14x21 w/ Screen<br>12"x12" Fixed     |  |
| Shingles        | Brownwood                            |  |
| Nesting Boxes   | (3) 12"x12" – with outside access    |  |
| Chicken Opening | 12"x16" Chicken<br>Rope Door w/ Ramp |  |
| Roost           | 3- Hung Roosts                       |  |
| Siding and trim | Primed                               |  |