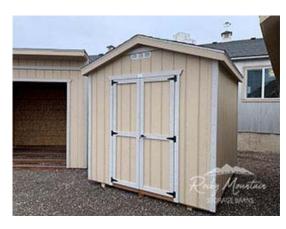

## 8x8 Standard Style Shed

| Specifications |                                 |  |
|----------------|---------------------------------|--|
| Size           | 8x8'                            |  |
| Floor Material | Wood Floor 3/4" Tongue & Groove |  |
| Wall Height    | 6' 6" Studs @ 16" OC            |  |
| Door           | 4' Wooden Double                |  |
| Roof Slope     | 4/12                            |  |

| Specifications |                             |  |
|----------------|-----------------------------|--|
| Shingles       | Brownwood                   |  |
| Overhang       | 4"                          |  |
| Siding         | Smartside T1-11<br>Vertical |  |
| Vent           | (2) 16"x4"                  |  |
| Siding         | Primed                      |  |
| Trim           | Primed                      |  |

| Pricing           |         |  |
|-------------------|---------|--|
| <b>Buy it Now</b> | \$3,350 |  |
| Rent to Own       | \$160   |  |
| MO/ Estimate      | φιου    |  |

(sales tax, security deposit & freight may be applicable)