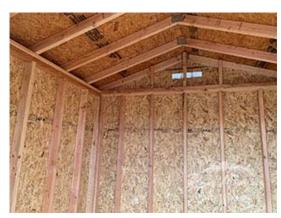

## 8x8 Standard Style Shed

| Specifications |                                 |  |
|----------------|---------------------------------|--|
| Size           | 8x8'                            |  |
| Floor Material | Wood Floor 3/4" Tongue & Groove |  |
| Wall Height    | 6' 6" Studs @ 16" OC            |  |
| Door           | 4' Wooden Double                |  |
| Roof Slope     | 4/12                            |  |

| Specifications |                             |  |
|----------------|-----------------------------|--|
| Shingles       | Brownwood                   |  |
| Overhang       | 4"                          |  |
| Siding         | Smartside T1-11<br>Vertical |  |
| Vent           | (2) 16"x4"                  |  |
| Siding         | Primed                      |  |
| Trim           | Primed                      |  |