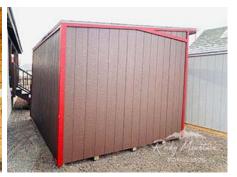

## 10x12 Lean-To Run-In Shed

| Specifications |                                                |  |
|----------------|------------------------------------------------|--|
| Size           | 10x12                                          |  |
| Wall Height    | 8' Studs Sloping To Short<br>Wall @ 16" OC     |  |
| Wall Material  | T-1-11 Smartside with Vertical Grooves @ 8" OC |  |
| Door           | 9x7 Horse Opening                              |  |
| Overhangs      | 24" overhang on front                          |  |

| Specifications |            |  |
|----------------|------------|--|
| Shingles       | Brownwood  |  |
| Rafters        | 2x4 -16"OC |  |
| Siding Paint   | Brown      |  |
| Trim Paint     | Red        |  |
| Interior       | Kickboards |  |

| Pricing           |         |  |
|-------------------|---------|--|
| <b>Buy it Now</b> | \$5,996 |  |
| Rent to Own       | \$275   |  |
| Estimate/MO       |         |  |

(sales tax, security deposit, & freight may be applicable)