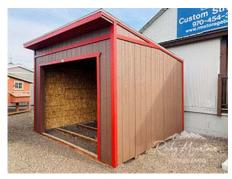

## 10x12 Lean-To Run-In Shed

| Specifications |                                                |  |
|----------------|------------------------------------------------|--|
| Size           | 10x12                                          |  |
| Wall Height    | 8' Studs Sloping To Short<br>Wall @ 16" OC     |  |
| Wall Material  | T-1-11 Smartside with Vertical Grooves @ 8" OC |  |
| Door           | 9x7 Horse Opening                              |  |
| Overhangs      | 24" overhang on front                          |  |

| Specifications |            |  |
|----------------|------------|--|
| Shingles       | Brownwood  |  |
| Rafters        | 2x4 -16"OC |  |
| Siding Paint   | Brown      |  |
| Trim Paint     | Red        |  |
| Interior       | Kickboards |  |

| Pricing           |         |  |
|-------------------|---------|--|
| <b>Buy it Now</b> | \$5,996 |  |
| Rent to Own       | \$275   |  |
| Estimate/MO       |         |  |

(sales tax, security deposit, & freight may be applicable)