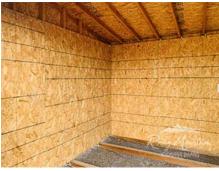

## 10x12 Lean-To Run-In Shed

| Specifications |                                                |  |
|----------------|------------------------------------------------|--|
| Size           | 10x12                                          |  |
| Wall Height    | 8' Studs Sloping To Short<br>Wall @ 16" OC     |  |
| Wall Material  | T-1-11 Smartside with Vertical Grooves @ 8" OC |  |
| Door           | 9x7 Horse Opening                              |  |
| Overhangs      | 24" overhang on front                          |  |

| Specifications |            |  |
|----------------|------------|--|
| Shingles       | Brownwood  |  |
| Rafters        | 2x4 -16"OC |  |
| Siding Paint   | Brown      |  |
| Trim Paint     | Red        |  |
| Interior       | Kickboards |  |