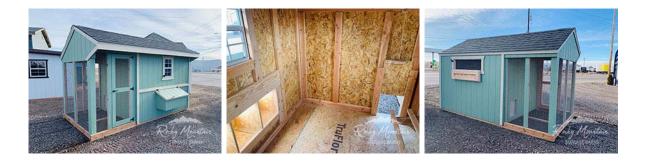

## 6x12 Cape Style Chicken Coop with Run

| Specifications |                       |  |
|----------------|-----------------------|--|
| Total Size     | 6x12 Coop             |  |
| Distribution   | 6x8 Coop – 6x4 Run    |  |
| Exterior Walls | 6' Wall               |  |
| Siding         | 3/8" Smartside T-1-11 |  |
| Coop Door      | Adult Door into Coop  |  |
| Chicken Door   | 12"x16" Chicken Rope  |  |
| Floor          | Wooden 3/4" OSB       |  |
| Nesting Box    | 3- 12"x12"            |  |
| Roosts         | 3-Rung Roosts         |  |

| Specifications |                                     |  |
|----------------|-------------------------------------|--|
| Roof Pitch     | 8/12                                |  |
| Overhangs      | 12" Overhang in Front               |  |
| Shingles       | Architectural Black                 |  |
| Primed         | Siding and Trim                     |  |
| Windows        | (1) - 14"x21" Window<br>with Screen |  |
| Painted        | Siding: Green<br>Trim: Beige        |  |
| Run Door       | Adult Door into Run                 |  |

| Pricing                     |        |  |
|-----------------------------|--------|--|
| Buy it Now                  | \$3964 |  |
| Rent to Own<br>Estimate/ MO | \$185  |  |

(sales tax, security deposit & freight may be applicable)