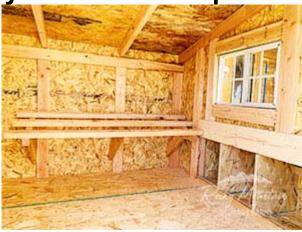

245 E Collins Street • Eaton, CO 80615 Phone: (970) 454-3677 • Fax (970) 472-5044 www.rmstoragebarns.com

6x12 Traditional Style Chicken Coop

| Specifications |                           |
|----------------|---------------------------|
| Floor Material | Wood Floor                |
|                | 3/4" Tongue & Groove      |
| Wall Height    | 7' Tall Coop Wall Sloping |
|                | to short wall 1.5' Run    |
|                | under coop Wall           |
| Wall Material  | Siding, T-1-11 3/8" smart |
|                | side 8" oc vertical       |
| Door Size      | Adult Door into Coop      |
| Roof Slope     | 4 /12                     |