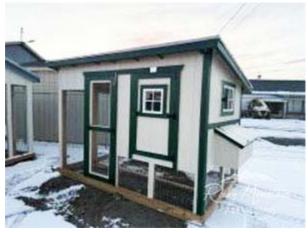

245 E Collins Street • Eaton, CO 80615 Phone: (970) 454-3677 • Fax (970) 472-5044 www.rmstoragebarns.com

6x12 Traditional Style Chicken Coop

| Specifications |                           |
|----------------|---------------------------|
| Floor Material | Wood Floor                |
|                | 3/4" Tongue & Groove      |
| Wall Height    | 7' Tall Coop Wall Sloping |
|                | to short wall 1.5' Run    |
|                | under coop Wall           |
| Wall Material  | Siding, T-1-11 3/8" smart |
|                | side 8" oc vertical       |
| Door Size      | Adult Door into Coop      |
| Roof Slope     | 4 /12                     |

| Specifications    |                                                     |  |
|-------------------|-----------------------------------------------------|--|
| Windows           | 14"x21" with Screen<br>12"x12" Fixed                |  |
| Shingles          | Architectural Teak                                  |  |
| Paint             | Beige & Green                                       |  |
| Nesting Boxes     | (3) 12"x12" Nesting<br>Boxes with outside<br>access |  |
| Roosts            | 3- Rung Roosts                                      |  |
| Chicken Rope Door | 12"x16" w/ Ramp                                     |  |