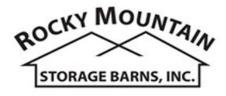

## 6x8 Traditional Style Chicken Coop

| Specifications |                                    |  |
|----------------|------------------------------------|--|
| Size           | 6x8                                |  |
| Floor Material | Wood Floor                         |  |
|                | 3/4" Tongue & Groove               |  |
| Wall Height    | 7' Tall Coop wall Sloping to short |  |
|                | wall 1.5' Run under coop wall      |  |
| Wall Material  | T-1-11 Smart side with Vertical    |  |
|                | Grooves @ 8" OC                    |  |
| Doors          | Small Man Door into Coop (with     |  |
|                | keyed door latch)                  |  |
|                | Adult Door to Run (with keyed door |  |
|                | latch)                             |  |
| Overhang       | 7" Unfinished overhang all around  |  |

| Specifications  |                                      |  |
|-----------------|--------------------------------------|--|
| Windows         | 14x21 w/ Screen<br>12"x12" Fixed     |  |
| Shingles        | Brownwood                            |  |
| Nesting Boxes   | (3) 12"x12" – with outside access    |  |
| Chicken Opening | 12"x16" Chicken<br>Rope Door w/ Ramp |  |
| Roost           | 3- Hung Roosts                       |  |
| Painted         | Dark Gray – Beige                    |  |
| Vents           | (2) Round 6"                         |  |

| Pricing                        |          |  |
|--------------------------------|----------|--|
| Buy it Now                     | \$ 2,259 |  |
| Rent to Own MO/ Estimate \$110 |          |  |

(sales tax, security deposit & freight may be applicable)