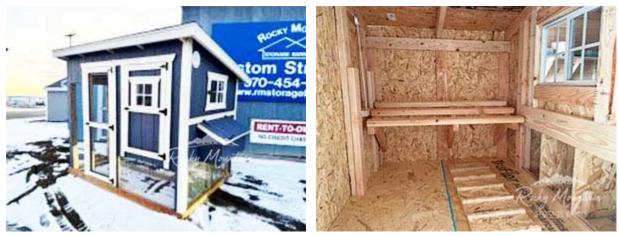

## 6x8 Traditional Style Chicken Coop

| Specifications |                                    |  |
|----------------|------------------------------------|--|
| Size           | 6x8                                |  |
| Floor Material | Wood Floor                         |  |
|                | 3/4" Tongue & Groove               |  |
| Wall Height    | 7' Tall Coop wall Sloping to short |  |
|                | wall 1.5' Run under coop wall      |  |
| Wall Material  | T-1-11 Smart side with Vertical    |  |
|                | Grooves @ 8" OC                    |  |
| Doors          | Small Man Door into Coop (with     |  |
|                | keyed door latch)                  |  |
|                | Adult Door to Run (with keyed door |  |
|                | latch)                             |  |
| Overhang       | 7" Unfinished overhang all around  |  |

| Specifications  |                                      |  |
|-----------------|--------------------------------------|--|
| Windows         | 14x21 w/ Screen<br>12"x12" Fixed     |  |
| Shingles        | Brownwood                            |  |
| Nesting Boxes   | (3) 12"x12" – with outside access    |  |
| Chicken Opening | 12"x16" Chicken<br>Rope Door w/ Ramp |  |
| Roost           | 3- Hung Roosts                       |  |
| Painted         | Dark Gray – Beige                    |  |
| Vents           | (2) Round 6"                         |  |