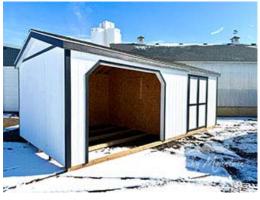

245 E Collins Street • Eaton, CO 80615 Phone: (970) 454-3677 • Fax (970) 454-3898 www.rmstoragebarns.com

12x24 Standard Loafing Style Shed

| Specifications |                                                                            |  |
|----------------|----------------------------------------------------------------------------|--|
| Size           | 12x24 Standard Style                                                       |  |
| Floor Material | Wood Floor in 12'x12' Tack<br>Area- No Floor in 12'x12' Run                |  |
| Wall Height    | 7' Studs @ 16" OC                                                          |  |
| Wall Material  | Smartside T-1-11 8" OC                                                     |  |
| Door Size      | 5' Wooden Double Door w/<br>Keyed Door Latch<br>3'x3' Hay Door in Interior |  |
| Partition Wall | Kickboards in Run Area                                                     |  |
| Roof Slope     | 4 /12                                                                      |  |

| Specifications |                                          |  |
|----------------|------------------------------------------|--|
| Windows        | 23"x36" Crank Out<br>Window in Tack Area |  |
| Roof           | Driftwood                                |  |
| Siding Color   | White                                    |  |
| Trim Color     | Black                                    |  |
| Shelving       | 2-Rows – 12' long x<br>16" Deep          |  |
| Vent           | Ridge                                    |  |