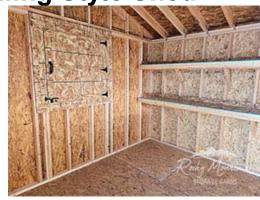

245 E Collins Street • Eaton, CO 80615 Phone: (970) 454-3677 • Fax (970) 454-3898 www.rmstoragebarns.com

12x24 Standard Loafing Style Shed

| Specifications |                                                                            |  |
|----------------|----------------------------------------------------------------------------|--|
| Size           | 12x24 Standard Style                                                       |  |
| Floor Material | Wood Floor in 12'x12' Tack<br>Area- No Floor in 12'x12' Run                |  |
| Wall Height    | 7' Studs @ 16" OC                                                          |  |
| Wall Material  | Smartside T-1-11 8" OC                                                     |  |
| Door Size      | 5' Wooden Double Door w/<br>Keyed Door Latch<br>3'x3' Hay Door in Interior |  |
| Partition Wall | Kickboards in Run Area                                                     |  |
| Roof Slope     | 4 /12                                                                      |  |

| Specifications |                                          |  |
|----------------|------------------------------------------|--|
| Windows        | 23"x36" Crank Out<br>Window in Tack Area |  |
| Roof           | Driftwood                                |  |
| Siding Color   | White                                    |  |
| Trim Color     | Black                                    |  |
| Shelving       | 2-Rows – 12' long x<br>16" Deep          |  |
| Vent           | Ridge                                    |  |