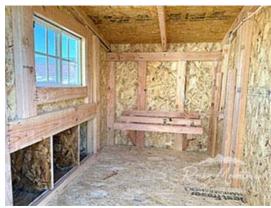

## **6x8 Traditional Style Chicken Coop**

| Specifications |                           |
|----------------|---------------------------|
| Floor Material | Wood Floor                |
|                | 3/4" Tongue & Groove      |
| Wall Height    | 7' Tall Coop Wall Sloping |
|                | to short wall 1.5' Run    |
|                | under coop Wall           |
| Wall Material  | Siding, T-1-11 3/8" smart |
|                | side 8" oc vertical       |
| Door Size      | Adult Door into Run and   |
|                | Small Door into Coop      |
| Roof Slope     | 4 /12                     |
| Vents          | (2) 6" Round              |

| Specifications    |                                                     |  |
|-------------------|-----------------------------------------------------|--|
| Windows           | 14"x21" with Screen<br>12"x12" Fixed                |  |
| Shingles          | Architectural Driftwood                             |  |
| Paint             | Light Gray & Beige                                  |  |
| Nesting Boxes     | (3) 12"x12" Nesting<br>Boxes with outside<br>access |  |
| Roosts            | 3- Rung Roosts                                      |  |
| Chicken Rope Door | 12"x16" w/ Ramp                                     |  |