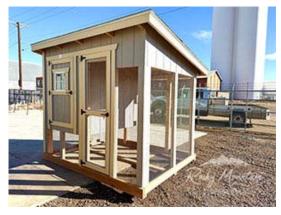

## **6x8 Traditional Style Chicken Coop**

| Specifications |                           |
|----------------|---------------------------|
| Floor Material | Wood Floor                |
|                | 3/4" Tongue & Groove      |
| Wall Height    | 7' Tall Coop Wall Sloping |
|                | to short wall 1.5' Run    |
|                | under coop Wall           |
| Wall Material  | Siding, T-1-11 3/8" smart |
|                | side 8" oc vertical       |
| Door Size      | Adult Door into Run and   |
|                | Small Door into Coop      |
| Roof Slope     | 4 /12                     |
| Vents          | (2) 6" Round              |

| Specifications    |                                                     |  |
|-------------------|-----------------------------------------------------|--|
| Windows           | 14"x21" with Screen<br>12"x12" Fixed                |  |
| Shingles          | Architectural Driftwood                             |  |
| Paint             | Light Gray & Beige                                  |  |
| Nesting Boxes     | (3) 12"x12" Nesting<br>Boxes with outside<br>access |  |
| Roosts            | 3- Rung Roosts                                      |  |
| Chicken Rope Door | 12"x16" w/ Ramp                                     |  |

| Pricing           |         |  |
|-------------------|---------|--|
| <b>Buy it Now</b> | \$2,237 |  |
| Rent to Own       | \$108   |  |
| MO/ Estimate      |         |  |

(sales tax, security deposit & freight may be applicable)