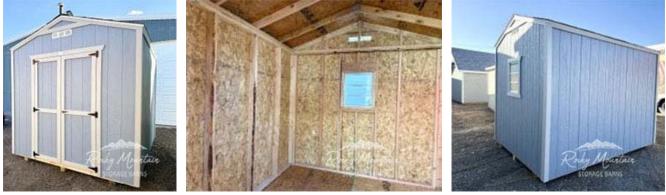

## 8x10 Basic Style Shed

| Specifications |                                                       |                |                   |
|----------------|-------------------------------------------------------|----------------|-------------------|
| Size           | 8x10                                                  |                |                   |
| Floor Material | Wood Floor<br>3/4" Tongue & Groove                    | Specifications |                   |
| Wall Height    | 6'6" Wall Height – 2x4 – 24"                          | Roof Slope     | 4/12              |
|                | 00                                                    | Shingles       | Estate Grey       |
| Wall Material  | T-1-11 Smartside with                                 | oningico       | Lotate Grey       |
|                | Vertical Grooves @ 8" OC                              | Window         | 18"x23" Crank Out |
| Door Size      | 4' Standard Wood Double<br>Door (w/ Keyed Door Latch) | Siding Paint   | Blue              |
| Vents          | (2) 4"x16"                                            | Trim Paint     | White             |