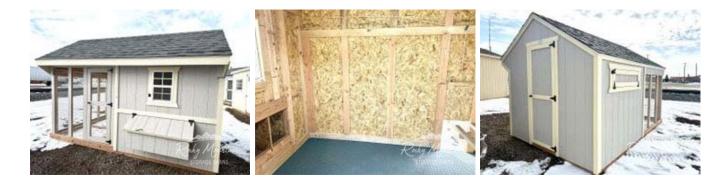

## 8x12 Cape Style Chicken Coop with Run

| Specifications |                                      |  |
|----------------|--------------------------------------|--|
| Total Size     | 8x12 Coop                            |  |
| Distribution   | 8x6 Coop – 8x6 Run                   |  |
| Exterior Walls | 6' Wall                              |  |
| Siding         | 3/8" Smartside T-1-11                |  |
| Coop Door      | Adult Door into Coop                 |  |
| Chicken Door   | 12"x16" Chicken Rope                 |  |
| Floor          | Wooden 3/4" OSB<br>Housing: Luxguard |  |
| Nesting Box    | 3- 12"x12"                           |  |
| Roosts         | 3-Rung Roosts                        |  |

| Specifications |                                     |  |
|----------------|-------------------------------------|--|
| Roof Pitch     | 8/12                                |  |
| Overhangs      | 12" Overhang in Front               |  |
| Shingles       | Architectural Estate<br>Grey        |  |
| Vents          | Drop down                           |  |
| Windows        | (1) - 14"x21" Window<br>with Screen |  |
| Painted        | Siding: Grey<br>Trim: Cream         |  |
| Run Door       | Adult Door into Run                 |  |

| Pricing                     |        |  |
|-----------------------------|--------|--|
| Buy it Now                  | \$5720 |  |
| Rent to Own<br>Estimate/ MO | \$265  |  |

(sales tax, security deposit & freight may be applicable)