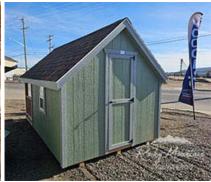

## 8x12 Hideout Play House w/ 4 Loft/Porch

| Specification  |                                                      |  |
|----------------|------------------------------------------------------|--|
| Size           | 8x12                                                 |  |
| Walls          | 2x4 @ 16" OC Height 4'-9"                            |  |
| Windows        | 4 -14"x21: Non-Insulated Single Hung Slider w/ Grids |  |
| Roof Pitch     | 12/12                                                |  |
| Porch          | 4ft with Rails                                       |  |
| Loft           | 4ft with Ladder                                      |  |
| Overhangs      | 4"                                                   |  |
| Siding Options | T-1-11 Smart Side (vertical grooves)                 |  |
| Trim & Siding  | Siding Color : Green Trim Color : Grey               |  |
| Shingles       | Architectural (Desert Tan)                           |  |
| Doors          | 1 - Adult Double Door<br>1 - Child Dutch Door        |  |
| Floor          | 3/4" Wooden                                          |  |