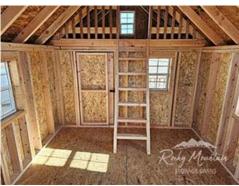

## 8x12 Hideout Play House w/ 4 Loft/Porch

| Specification  |                                                      |  |
|----------------|------------------------------------------------------|--|
| Size           | 8x12                                                 |  |
| Walls          | 2x4 @ 16" OC Height 4'-9"                            |  |
| Windows        | 4 -14"x21: Non-Insulated Single Hung Slider w/ Grids |  |
| Roof Pitch     | 12/12                                                |  |
| Porch          | 4ft with Rails                                       |  |
| Loft           | 4ft with Ladder                                      |  |
| Overhangs      | 4"                                                   |  |
| Siding Options | T-1-11 Smart Side (vertical grooves)                 |  |
| Trim & Siding  | Siding Color : Green Trim Color : Grey               |  |
| Shingles       | Architectural (Desert Tan)                           |  |
| Doors          | 1 - Adult Double Door<br>1 - Child Dutch Door        |  |
| Floor          | 3/4" Wooden                                          |  |