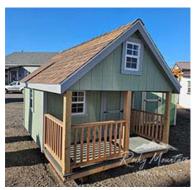

## 8x12 Hideout Play House w/ 4 Loft/Porch

| Specification  |                                                      |  |
|----------------|------------------------------------------------------|--|
| Size           | 8x12                                                 |  |
| Walls          | 2x4 @ 16" OC Height 4'-9"                            |  |
| Windows        | 4 -14"x21: Non-Insulated Single Hung Slider w/ Grids |  |
| Roof Pitch     | 12/12                                                |  |
| Porch          | 4ft with Rails                                       |  |
| Loft           | 4ft with Ladder                                      |  |
| Overhangs      | 4"                                                   |  |
| Siding Options | T-1-11 Smart Side (vertical grooves)                 |  |
| Trim & Siding  | Siding Color : Green Trim Color : Grey               |  |
| Shingles       | Architectural (Desert Tan)                           |  |
| Doors          | 1 - Adult Double Door<br>1 - Child Dutch Door        |  |
| Floor          | 3/4" Wooden                                          |  |