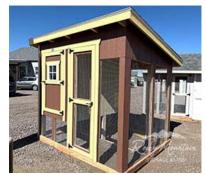

## **6x8 Traditional Style Chicken Coop**

| Specifications |                           |  |
|----------------|---------------------------|--|
| Floor Material | Wood Floor                |  |
|                | 3/4" Tongue & Groove      |  |
| Wall Height    | 7' Tall Coop Wall Sloping |  |
|                | to short wall 1.5' Run    |  |
|                | under coop Wall           |  |
| Wall Material  | Siding, T-1-11 3/8" smart |  |
|                | side 8" oc vertical       |  |
| Door Size      | Adult Door into Coop      |  |
| Roof Slope     | 2 /12                     |  |

| Specifications           |                                                     |  |
|--------------------------|-----------------------------------------------------|--|
| Windows                  | 14"x21" with Screen<br>12"x12" Fixed                |  |
| Shingles                 | Architectural Driftwood                             |  |
| Paint                    | Siding: Brown<br>Trim: Yellow                       |  |
| Nesting Boxes            | (3) 12"x12" Nesting<br>Boxes with outside<br>access |  |
| Roosts                   | 3- Rung Roosts                                      |  |
| <b>Chicken Rope Door</b> | 12"x16" w/ Ramp                                     |  |

| Pricing           |              |  |
|-------------------|--------------|--|
| <b>Buy it Now</b> | \$2,464      |  |
| Rent to Own       | \$118        |  |
| MO/ Estimate      | <b>\$110</b> |  |

(sales tax, security deposit & freight may be applicable)