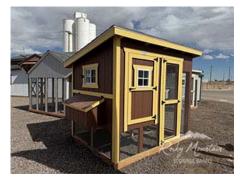

## **6x8 Traditional Style Chicken Coop**

| Specifications |                           |  |
|----------------|---------------------------|--|
| Floor Material | Wood Floor                |  |
|                | 3/4" Tongue & Groove      |  |
| Wall Height    | 7' Tall Coop Wall Sloping |  |
|                | to short wall 1.5' Run    |  |
|                | under coop Wall           |  |
| Wall Material  | Siding, T-1-11 3/8" smart |  |
|                | side 8" oc vertical       |  |
| Door Size      | Adult Door into Coop      |  |
| Roof Slope     | 2 /12                     |  |

| Specifications           |                                                     |  |
|--------------------------|-----------------------------------------------------|--|
| Windows                  | 14"x21" with Screen<br>12"x12" Fixed                |  |
| Shingles                 | Architectural Driftwood                             |  |
| Paint                    | Siding: Brown<br>Trim: Yellow                       |  |
| Nesting Boxes            | (3) 12"x12" Nesting<br>Boxes with outside<br>access |  |
| Roosts                   | 3- Rung Roosts                                      |  |
| <b>Chicken Rope Door</b> | 12"x16" w/ Ramp                                     |  |

| Pricing           |              |  |
|-------------------|--------------|--|
| <b>Buy it Now</b> | \$2,464      |  |
| Rent to Own       | \$118        |  |
| MO/ Estimate      | <b>\$110</b> |  |

(sales tax, security deposit & freight may be applicable)