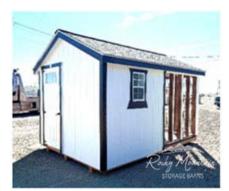

## 8x12 Dog Kennel

| Specifications |                            |
|----------------|----------------------------|
| Overall Size   | 8x12                       |
| Kennel Size    | 8x6                        |
| Run Size       | 8x6                        |
| Kennel Floor   | Composite - Grey           |
| Run Floor      | LuxGuard                   |
| Wall Height    | 5ft                        |
| Wall Material  | Smart Panel                |
| Insulation     | Double-Bubble              |
| Interior Wall  | (1) Partition Wall w/ Door |

| Specifications |                             |
|----------------|-----------------------------|
| Dog Doors      | (1) - 13"x19"               |
| Man Doors      | 30" Wide 4-Lite             |
| Windows        | (2) - 14" x 21"<br>Screened |
| Shingles       | Architectural<br>Onyx Black |
| Roof Pitch     | 8/12                        |
| Overhang       | 4"                          |
| Air Vents      | Ridge & Vents               |
| Siding Paint   | White                       |
| Trim Paint     | Black                       |