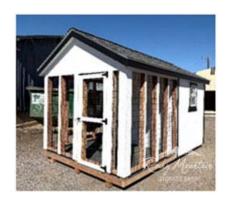

| Specifications |                             |
|----------------|-----------------------------|
| Dog Doors      | (1) - 13"x19"               |
| Man Doors      | 30" Wide 4-Lite             |
| Windows        | (2) - 14" x 21"<br>Screened |
| Shingles       | Architectural<br>Onyx Black |
| Roof Pitch     | 8/12                        |
| Overhang       | 4"                          |
| Air Vents      | Ridge & Vents               |
| Siding Paint   | White                       |
| Trim Paint     | Black                       |