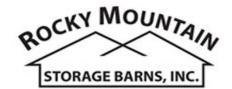

## 8x12 Dog Kennel

| Specifications |                            |
|----------------|----------------------------|
| Overall Size   | 8x12                       |
| Kennel Size    | 8x6                        |
| Run Size       | 8x6                        |
| Kennel Floor   | Composite - Grey           |
| Run Floor      | LuxGuard                   |
| Wall Height    | 5ft                        |
| Wall Material  | Smart Panel                |
| Insulation     | Double-Bubble              |
| Interior Wall  | (1) Partition Wall w/ Door |

| Specifications |                             |
|----------------|-----------------------------|
| Dog Doors      | (1) - 13"x19"               |
| Man Doors      | 30" Wide 4-Lite             |
| Windows        | (2) - 14" x 21"<br>Screened |
| Shingles       | Architectural<br>Onyx Black |
| Roof Pitch     | 8/12                        |
| Overhang       | 4"                          |
| Air Vents      | Ridge & Vents               |
| Siding Paint   | White                       |
| Trim Paint     | Black                       |