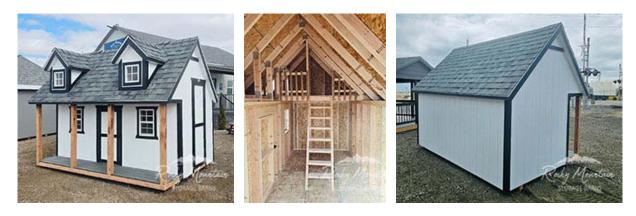

## 8x12 New England Style Playhouse – Display Only

| Specifications |                                                   |
|----------------|---------------------------------------------------|
| Size           | House: 6'x12' Porch: 2' – Composite Decking: Grey |
| Walls          | 2x4 @ 16" OC 4'-9" Wall Height                    |
| Windows        | 2-14"x21"                                         |
| Roof Pitch     | 12/12                                             |
| Loft           | 4' w/ Rails & Ladder                              |
| Dormers        | 2- w/ 12"x12" Windows                             |
| Overhangs      | Small Sized                                       |
| Siding Options | Painted: White                                    |
| Trim           | Painted: Black                                    |
| Shingles       | Architectural Shingle Color: Estate Grey          |
| Doors          | 1-Adult Double Door<br>1-Child Door               |
| Floor          | 3/4" Wooden                                       |