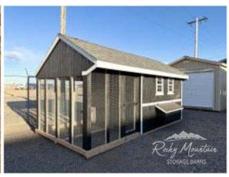

## 8x16 Cape Style Chicken Coop w/ Run

| Specifications  |                                                                     |  |
|-----------------|---------------------------------------------------------------------|--|
| Total Size      | 8x16                                                                |  |
| Distribution    | Coop: 8x10<br>Run: 8x6                                              |  |
| Exterior Walls  | 6' Wall                                                             |  |
| Siding          | Primed 3/8" Smartside T-<br>1-11 8" OC Siding<br>(Vertical Grooves) |  |
| Doors           | Adult Door into Coop &<br>Run (With Keyed Door<br>Latch)            |  |
| Chicken Opening | 12"x16" Chicken Rope<br>Door                                        |  |
| Roosts          | 3-Rung Roosts                                                       |  |

| Specifications |                                                 |
|----------------|-------------------------------------------------|
| Roof Pitch     | 8/12                                            |
| Floors         | Wooden 3/4" OSB Tongue & Groove                 |
| Overhangs      | 12" Overhang in Front                           |
| Shingles       | Architectural Shingles (Estay Grey)             |
| Painted        | Black Siding & White Trim                       |
| Windows        | (2) 14"x21" Window with Screen                  |
| Vent           | 42"x10.5" Drop Down Air<br>Vent                 |
| Nesting Box    | (4) - 12"x12" Nesting Boxes with Outside Access |
| LuxGuard       | Rubber Floor in Coop Area                       |

| Pricing     |        |  |
|-------------|--------|--|
| Buy it Now  | \$6181 |  |
| Rent to Own | \$283  |  |

(sales tax, security deposit, & freight may be applicable)