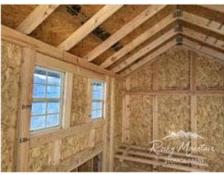

| Specifications |                                                 |
|----------------|-------------------------------------------------|
| Roof Pitch     | 8/12                                            |
| Floors         | Wooden 3/4" OSB Tongue & Groove                 |
| Overhangs      | 12" Overhang in Front                           |
| Shingles       | Architectural Shingles (Estay Grey)             |
| Painted        | Black Siding & White Trim                       |
| Windows        | (2) 14"x21" Window with Screen                  |
| Vent           | 42"x10.5" Drop Down Air<br>Vent                 |
| Nesting Box    | (4) - 12"x12" Nesting Boxes with Outside Access |
| LuxGuard       | Rubber Floor in Coop Area                       |