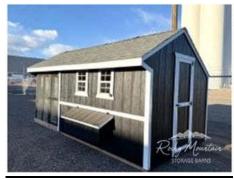

## 8x16 Cape Style Chicken Coop w/ Run

| Specifications  |                                                                     |  |
|-----------------|---------------------------------------------------------------------|--|
| Total Size      | 8x16                                                                |  |
| Distribution    | Coop: 8x10<br>Run: 8x6                                              |  |
| Exterior Walls  | 6' Wall                                                             |  |
| Siding          | Primed 3/8" Smartside T-<br>1-11 8" OC Siding<br>(Vertical Grooves) |  |
| Doors           | Adult Door into Coop &<br>Run (With Keyed Door<br>Latch)            |  |
| Chicken Opening | 12"x16" Chicken Rope<br>Door                                        |  |
| Roosts          | 3-Rung Roosts                                                       |  |

| Specifications |                                                 |
|----------------|-------------------------------------------------|
| Roof Pitch     | 8/12                                            |
| Floors         | Wooden 3/4" OSB Tongue & Groove                 |
| Overhangs      | 12" Overhang in Front                           |
| Shingles       | Architectural Shingles (Estay Grey)             |
| Painted        | Black Siding & White Trim                       |
| Windows        | (2) 14"x21" Window with Screen                  |
| Vent           | 42"x10.5" Drop Down Air<br>Vent                 |
| Nesting Box    | (4) - 12"x12" Nesting Boxes with Outside Access |
| LuxGuard       | Rubber Floor in Coop Area                       |

| Pricing     |        |  |
|-------------|--------|--|
| Buy it Now  | \$6181 |  |
| Rent to Own | \$283  |  |

(sales tax, security deposit, & freight may be applicable)